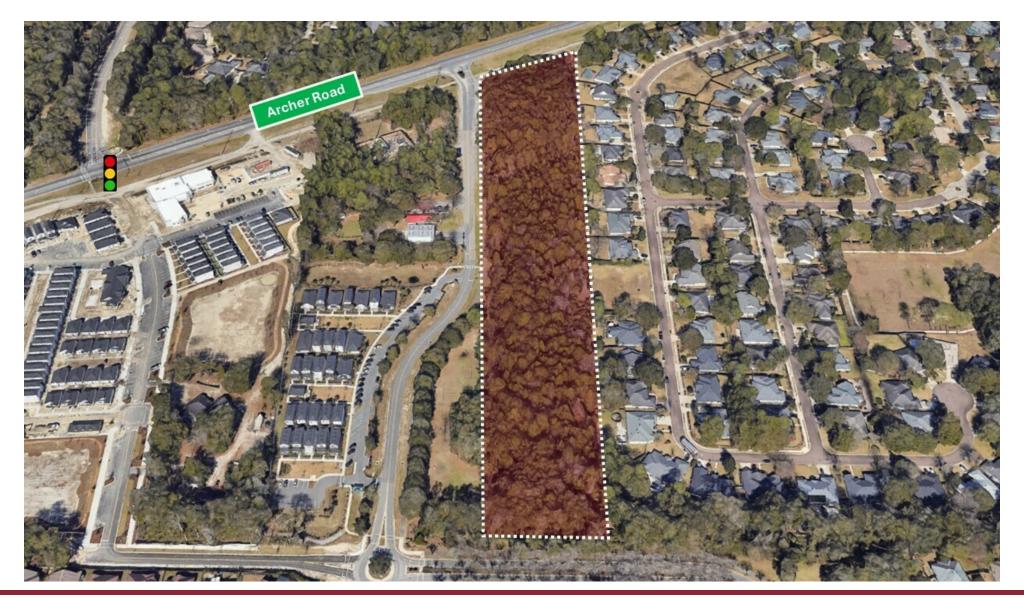

### **PROPERTY OVERVIEW**

7.56-acre cottage development site located on S.W. Archer Road, near the University of Florida and major attractions such as Celebration Pointe and Butler Plaza, among others. The future land use designation for the property is Low-Density Residential (LDR), which permits a wide variety of residential uses. This includes single-family detached and attached unit types. Moreover, cottage neighborhoods and traditional neighborhood developments are also permitted.

### **PROPERTY HIGHLIGHTS**

- Utilities are available to serve the site for urban development and is within the Gainesville Regional Utilities (GRU) service area for potable water, wastewater, and electricity.
- Located in a residential area, the property's small size makes a mixed-use development less ideal. Developing it into a dense, residential cottage neighborhood—popular in Alachua County and capable of double the density of standard subdivisions (8 units per acre vs. 4)—emerges as the most viable and strategic use.