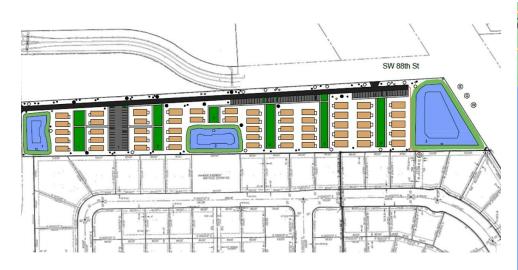

### **OFFERING SUMMARY**

| Sale Price:                  | \$1,250,000                 |
|------------------------------|-----------------------------|
| Lot Size:                    | 7.56 Acres                  |
| Density                      | 60 Cottages                 |
| Unit cost                    | \$20,830/unit               |
| Market:                      | S.W Archer Road             |
| Submarket:                   | Archer Road- South of Haile |
| Pre-App Meeting<br>w/ County | In Favor of Cottage Dev.    |

### **PROPERTY OVERVIEW**

7.56-acre cottage development site located on S.W. Archer Road, near the University of Florida and major attractions such as Celebration Pointe and Butler Plaza, among others. The future land use designation for the property is Low-Density Residential (LDR), which permits a wide variety of residential uses. This includes single-family detached and attached unit types. Moreover, cottage neighborhoods and traditional neighborhood developments are also permitted.

### **PROPERTY HIGHLIGHTS**

- Utilities are available to serve the site for urban development and is within the Gainesville Regional Utilities (GRU) service area for potable water, wastewater, and electricity.
- Located in a residential area, the property's small size makes a mixed-use development less ideal. Developing it into a dense, residential cottage neighborhood—popular in Alachua County and capable of double the density of standard subdivisions (8 units per acre vs. 4)—emerges as the most viable and strategic use.