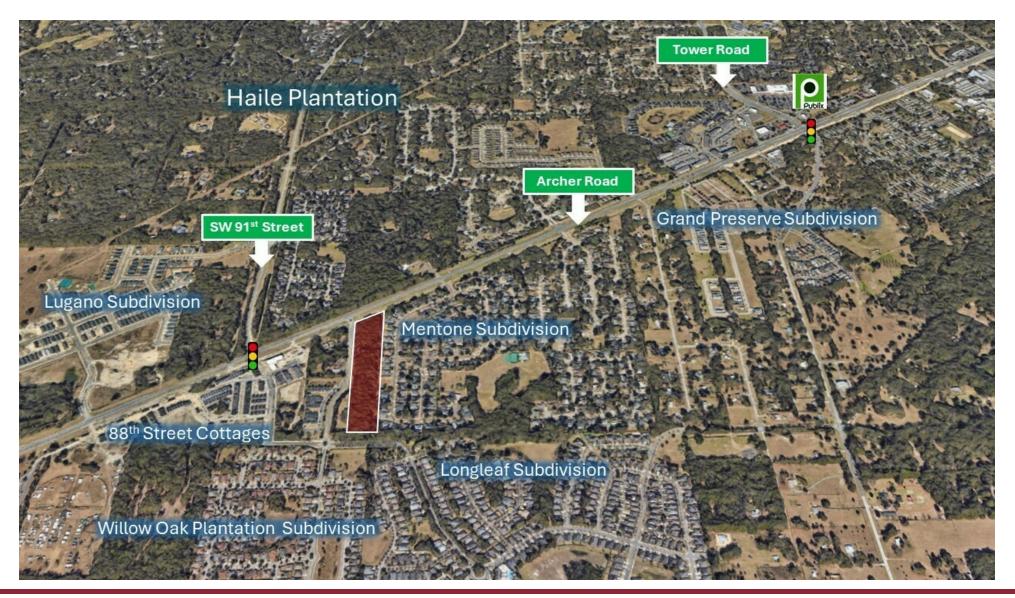

### **PROPERTY OVERVIEW**

7.56-acre cottage development site located on S.W. Archer Road, near the University of Florida and major attractions such as Celebration Pointe and Butler Plaza, among others. The future land use designation for the property is Low-Density Residential (LDR), which permits a wide variety of residential uses. This includes single-family detached and attached unit types. Moreover, cottage neighborhoods and traditional neighborhood developments are also permitted.