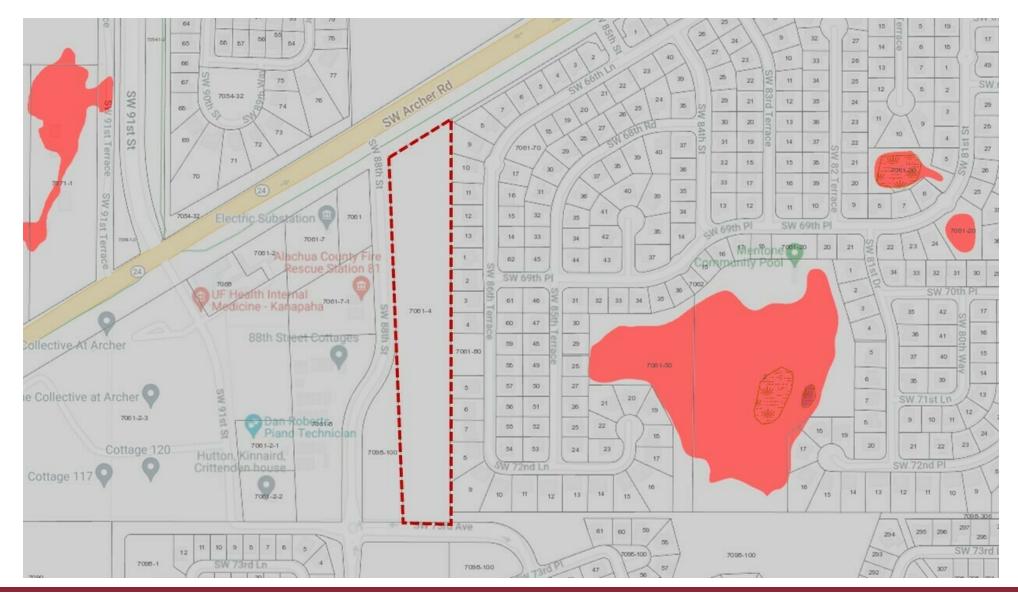

### **PROPERTY OVERVIEW**

7.56-acre cottage development site located on S.W. Archer Road, near the University of Florida and major attractions such as Celebration Pointe and Butler Plaza, among others. The future land use designation for the property is Low-Density Residential (LDR), which permits a wide variety of residential uses. This includes single-family detached and attached unit types. Moreover, cottage neighborhoods and traditional neighborhood developments are also permitted.

### **PROPERTY HIGHLIGHTS**

- Utilities are available to serve the site for urban development and is within the Gainesville Regional Utilities (GRU) service area for potable water, wastewater, and electricity.
- Located in a residential area, the property's small size makes a mixed-use development less ideal. Developing it into a dense, residential cottage neighborhood—popular in Alachua County and capable of double the density of standard subdivisions (8 units per acre vs. 4)—emerges as the most viable and strategic use.