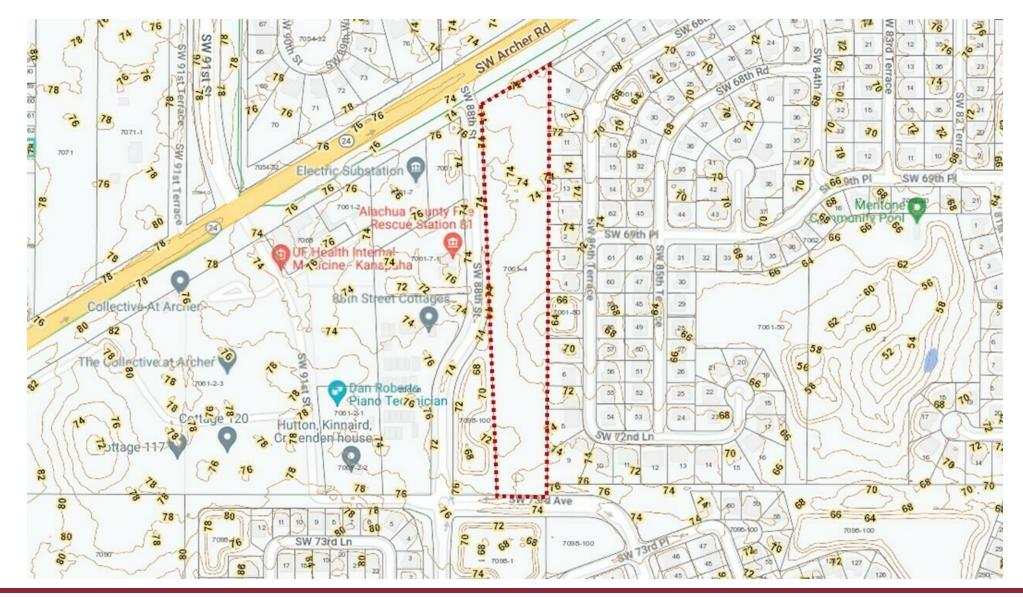

erty's small size makes a mixed-use development less ideal. Developing it into a dense, residential cottage neighborhood—popular in Alachua County and capable of double the density of standard subdivisions (8 units per acre vs. 4)—emerges as the most viable and strategic use.



#### FOR MORE INFORMATION: Eric Ligman



## 8717 Southwest Archer Road | Gainesville, FL 32608



### FOR MORE INFORMATION: Eric Ligman





## 8717 Southwest Archer Road | Gainesville, FL 32608



### FOR MORE INFORMATION:

**Eric Ligman** 





8717 Southwest Archer Road | Gainesville, FL 32608



### FOR MORE INFORMATION: Eric Ligman





## **FLOOD ZONE**

## 8717 Southwest Archer Road | Gainesville, FL 32608



### FOR MORE INFORMATION: Eric Ligman





### 8717 Southwest Archer Road | Gainesville, FL 32608



#### FOR MORE INFORMATION: Eric Ligman



TOPO





## DEMOGRAPHICS MAP & REPORT 8717 Southwest Archer Road | Gainesville, FL 32608

| POPULATION           | 1 MILE    | 3 MILES   | 5 MILES        |
|----------------------|-----------|-----------|----------------|
| Total Population     | 3,702     | 21,703    | 66,537         |
| Average Age          | 29.4      | 37.9      | 32.9           |
| Average Age (Male)   | 28.3      | 37.5      | 33.2           |
| Average Age (Female) | 29.7      | 38.4      | 33.0           |
|                      |           |           |                |
| HOUSEHOLDS & INCOME  | 1 MILE    | 3 MILES   | <b>5 MILES</b> |
| Total Households     | 1,193     | 8,646     | 31,385         |
| # of Persons per HH  | 3.1       | 2.5       | 2.1            |
| Ave