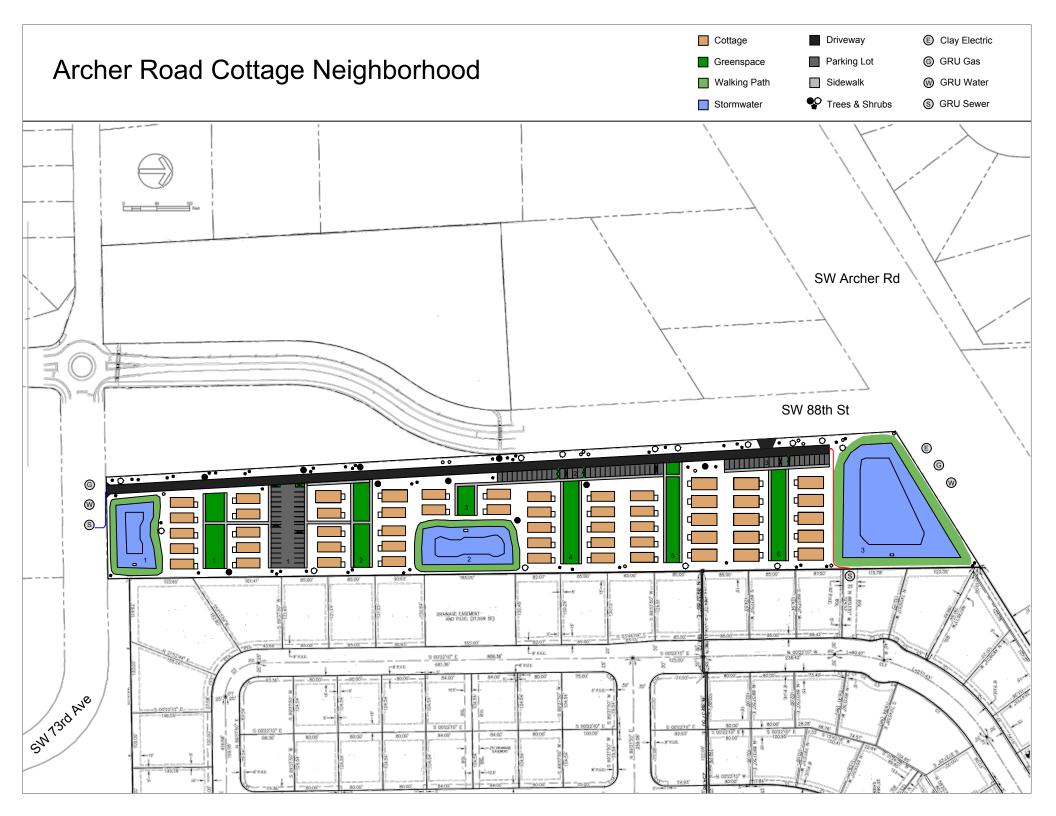

### **PROPERTY OVERVIEW**

7.56-acre cottage development site located on S.W. Archer Road, near the University of Florida and major attractions such as Celebration Pointe and Butler Plaza, among others. The future land use designation for the property is Low-Density Residential (LDR), which permits a wide variety of residential uses. This includes single-family detached and attached unit types. Moreover, cottage neighborhoods and traditional neighborhood developments are also permitted.

### **PROPERTY HIGHLIGHTS**

- Utilities are available to serve the site for urban development and is within the Gainesville Regional Utilities (GRU) service area for potable water, wastewater, and electricity.
- Located in a residential area, the property's small size makes a mixed-use development less ideal. Developing it into a dense, residential cottage neighborhood—popular in Alachua County and capable of double the density of standard subdivisions (8 units per acre vs. 4)—emerges as the most viable and strategic use.