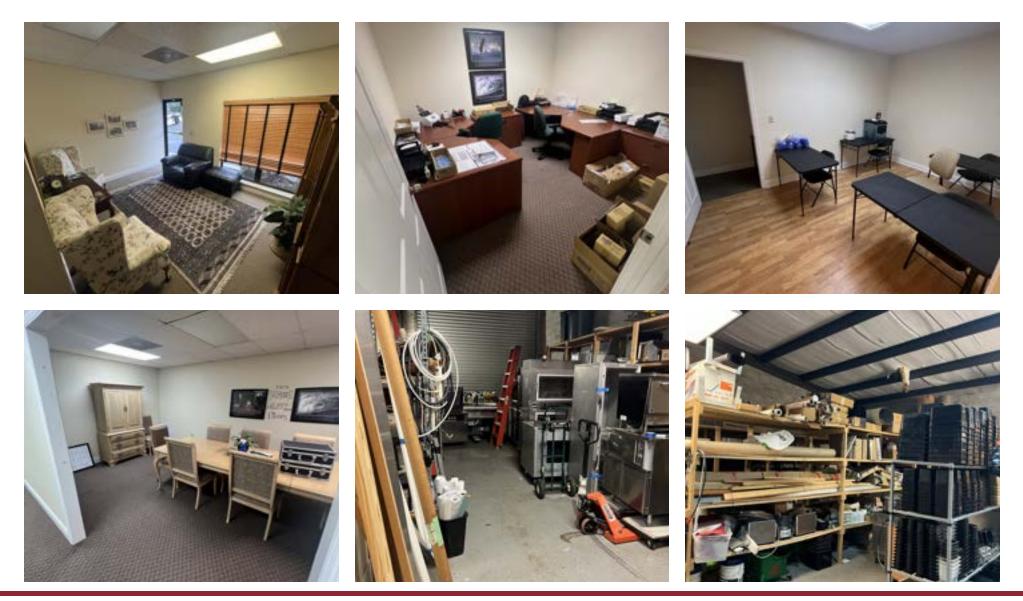

oning:       | BH                 |

#### **PROPERTY OVERVIEW**

Featuring two suites, this space currently features 3,600 SF office, 1,200 SF warehouse, and two roll up doors. This space offers the potential to be configured to your needs including the possibility of customizing the space to 3,900 SF heated and cooled warehouse space and the remaining 900 SF office space. With close proximity to I-75, the space boasts easy access for transportation. Available March 1st, 2024.

### **PROPERTY HIGHLIGHTS**

- Office Warehouse Space
- Easy Access to I-75
- Two 12-Foot Roll Up Doors



### FOR MORE INFORMATION:



## LOCATION MAP

### 3704 NW 97th Blvd | Gainesville, FL 32606



#### FOR MORE INFORMATION: Eric Ligman





## **INTERIOR PHOTOS**

### 3704 NW 97th Blvd | Gainesville, FL 32606









### 3704 NW 97th Blvd | Gainesville, FL 32606

## **RETAILER MAP**



#### FOR MORE INFORMATION: Eric Ligman





## **ABOUT ERIC LIGMAN**

### 3704 NW 97th Blvd | Gainesville, FL 32606



### **ERIC LIGMAN**

Director

ericligman@bosshardtrealty.com Direct: **352.256.2112** | Cell: **352.256.2112** 

### **PROFESSIONAL BACKGROUND**

Eric Ligman is a prominent figure in the North Florida commercial real estate market, boasting over two decades of experience and an exceptional reputation for delivering results. As the Director of the Commercial and Land Division at Bosshardt Realty Services, Eric is known for his unwavering commitment to his clients and innovative strategies that achieve their goals.

Eric has played a pivotal role in transforming the North Florida landscape by brok