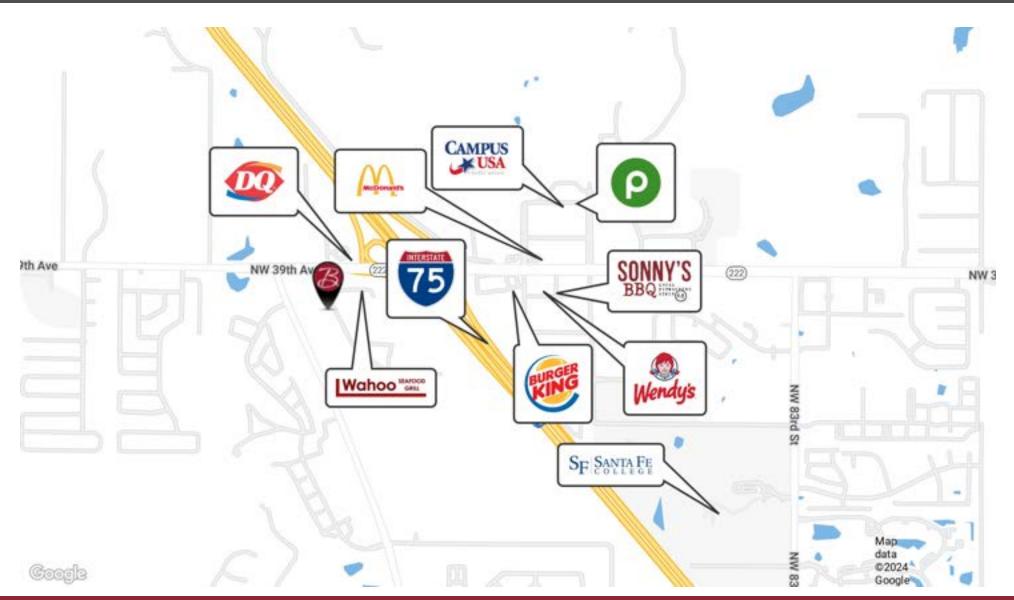

wo suites, this space currently features 3,600 SF office, 1,200 SF warehouse, and two roll up doors. This space offers the potential to be configured to your needs including the possibility of customizing the space to 3,900 SF heated and cooled warehouse space and the remaining 900 SF office space. With close proximity to I-75, the space boasts easy access for transportation. Available March 1st, 2024.

### **PROPERTY HIGHLIGHTS**

- Office Warehouse Space
- Easy Access to I-75
- Two 12-Foot Roll Up Doors



### FOR MORE INFORMATION:



## LOCATION MAP

### 3704 NW 97th Blvd | Gainesville, FL 32606



#### FOR MORE INFORMATION: Eric Ligman





## **INTERIOR PHOTOS**

### 3704 NW 97th Blvd | Gainesville, FL 32606









### 3704 NW 97th Blvd | Gainesville, FL 32606

## **RETAILER MAP**



#### FOR MORE INFORMATION: Eric Ligman





## **ABOUT ERIC LIGMAN**

### 3704 NW 97th Blvd | Gainesville, FL 32606



### **ERIC LIGMAN**

Director

ericligman@bosshardtrealty.com Direct: **352.256.2112** | Cell: **352.256.2112** 

### **PROFESSIONAL BACKGROUND**

Eric Ligman is a prominent figure in the North Florida commercial real estate market, boasting over two decades of experience and an exceptional reputation for delivering results. As the Director of the Commercial and Land Division at Bosshardt Realty Services, Eric is known for his unwavering commitment to his clients and innovative strategies that achieve their goals.

Eric has played a pivotal role in transforming the North Florida landscape by brokering major deals with national and regional companies such as Pennsylvania