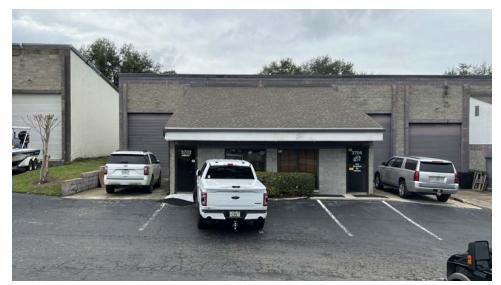

#### **PROPERTY OVERVIEW**

Featuring two suites, this space currently features 3,600 SF office, 1,200 SF warehouse, and two roll up doors. This space offers the potential to be configured to your needs including the possibility of customizing the space to 3,900 SF heated and cooled warehouse space and the remaining 900 SF office space. With close proximity to I-75, the space boasts easy access for transportation. Available March 1st, 2024.

### **PROPERTY HIGHLIGHTS**

- Office Warehouse Space
- Easy Access to I-75
- Two 12-Foot Roll Up Doors

## **INTERIOR PHOTOS**