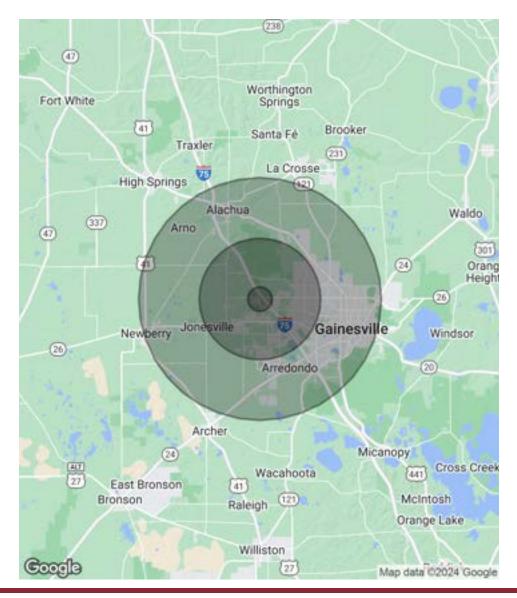

### **DEMOGRAPHICS MAP & REPORT**

### 3704 NW 97th Blvd | Gainesville, FL 32606

| POPULATION                              | 1 MILE                 | <b>5 MILES</b>           | <b>10 MILES</b>           |
|-----------------------------------------|------------------------|--------------------------|---------------------------|
| Total Population                        | 2,312                  | 76,175                   | 218,892                   |
| Average Age                             | 43.3                   | 40.1                     | 34.5                      |
| Average Age (Male)                      | 38.3                   | 38.0                     | 33.8                      |
| Average Age (Female)                    | 44.2                   | 41.6                     | 35.6                      |
|                                         |                        |                          |                           |
|                                         |                        |                          |                           |
| HOUSEHOLDS & INCOME                     | 1 MILE                 | 5 MILES                  | 10 MILES                  |
| HOUSEHOLDS & INCOME<br>Total Households | <b>1 MILE</b><br>1,034 | <b>5 MILES</b><br>35,080 | <b>10 MILES</b><br>98,939 |
|                                         |                        |                          |                           |
| Total Households                        | 1,034                  | 35,080                   | 98,939                    |