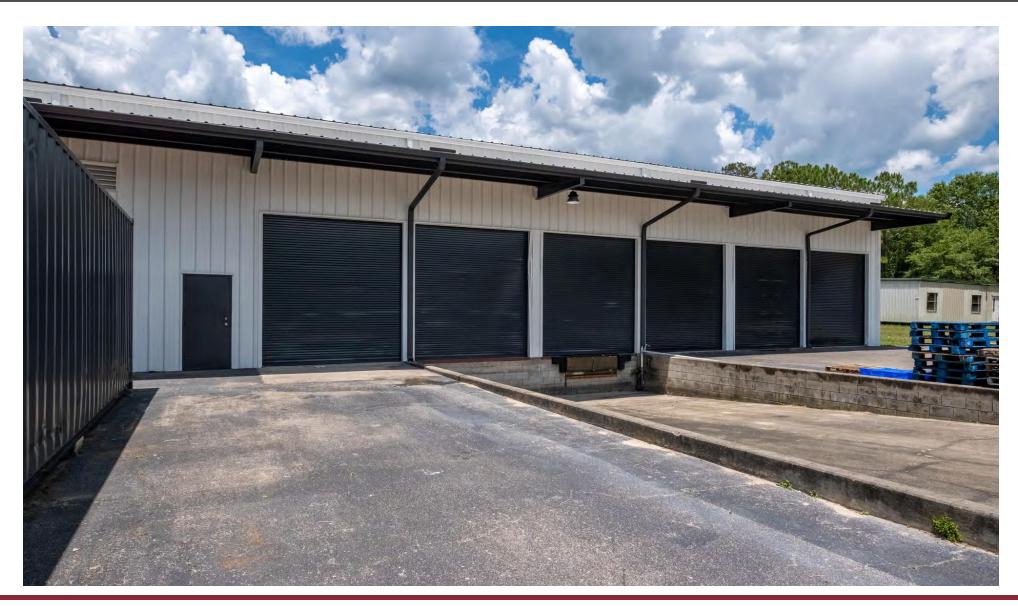

#### **PROPERTY OVERVIEW**

23,310 SF heated and cooled industrial flex space is strategically located within the city limits of Gainesville, Florida. Designed to meet the needs of large-scale storage and production, this facility provides many desirable features, such as high ceilings, two dock-high 12' doors, three 12' grade-level roll-up doors, and three-phase power. Benefit from its strategic location, which provides excellent connectivity to Jacksonville, Tampa, and Orlando.

### FOR MORE INFORMATION:

16' ROLL-UPS

2040 NW 67th PI | Gainesville, FL 32653