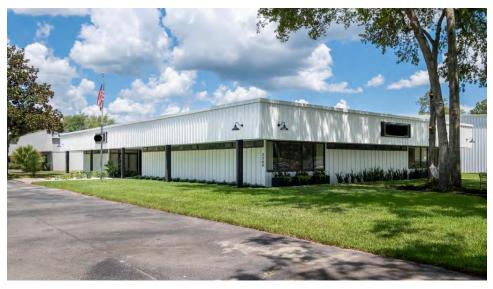

### **EXECUTIVE SUMMARY**

### 2040 NW 67th PI | Gainesville, FL 32653

24' on center

16' on sides

#### **PROPERTY OVERVIEW**

23,310 SF heated and cooled industrial flex space is strategically located within the city limits of Gainesville, Florida. Designed to meet the needs of large-scale storage and production, this facility provides many desirable features, such as high ceilings, two dock-high 12' doors, three 12' grade-level roll-up doors, and three-phase power. Benefit from its strategic location, which provides excellent connectivity to Jacksonville, Tampa, and Orlando.