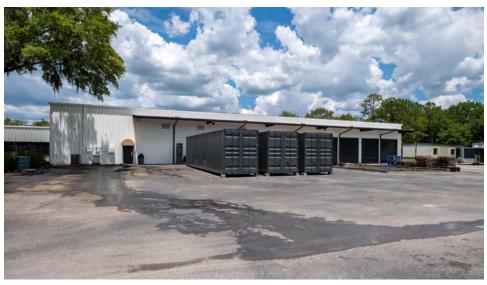

#### **PROPERTY OVERVIEW**

23,310 SF heated and cooled industrial flex space is strategically located within the city limits of Gainesville, Florida. Designed to meet the needs of large-scale storage and production, this facility provides many desirable features, such as high ceilings, two dock-high 12' doors, three 12' grade-level roll-up doors, and three-phase power. Benefit from its strategic location, which provides excellent connectivity to Jacksonville, Tampa, and Orlando.

#### PROPERTY HIGHLIGHTS

- Three-Phase-Power
- 2,000 SF Outbuilding with four (4) 10' roll-up doors
- ample room for outdoor storage and semi-truck parking.
- · Full semi-truck access and fully fenced
- Natural Gas

## **EXTERIOR**

2040 NW 67th PI | Gainesville, FL 32653