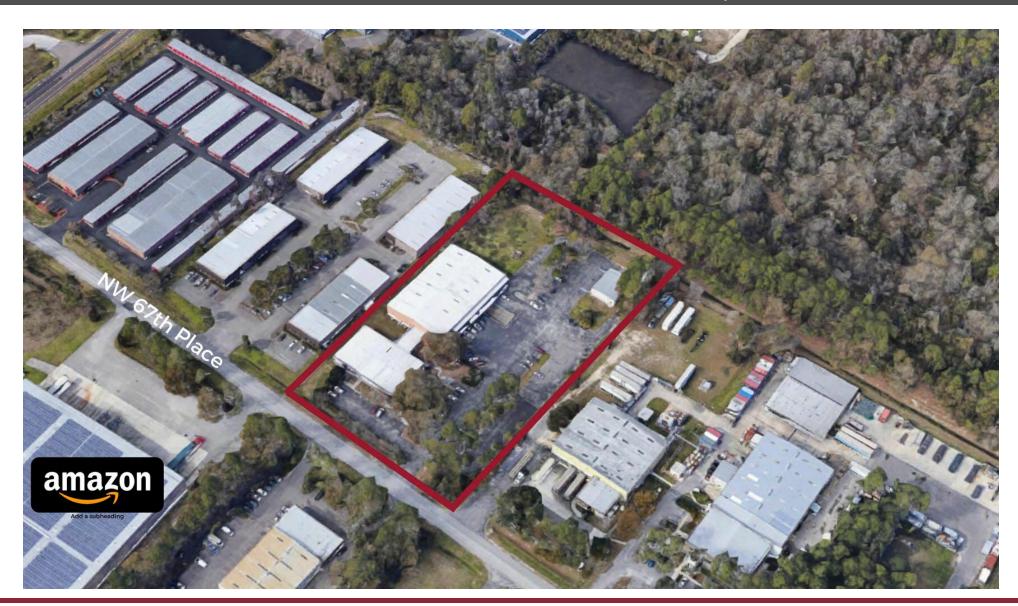

this facility provides many desirable features, such as high ceilings, two dock-high 12' doors, three 12' grade-level roll-up doors, and three-phase power. Benefit from its strategic location, which provides excellent connectivity to Jacksonville, Tampa, and Orlando.

#### PROPERTY HIGHLIGHTS

- Three-Phase-Power
- 2,000 SF Outbuilding with four (4) 10' roll-up doors
- ample room for outdoor storage and semi-truck parking.
- · Full semi-truck access and fully fenced
- Natural Gas

#### FOR MORE INFORMATION:

Warehouse Ceiling Heights





## **LOCATION MAP**

2040 NW 67th PI | Gainesville, FL 32653



#### FOR MORE INFORMATION:





### **RETAILER MAP**

2040 NW 67th PI | Gainesville, FL 32653



### FOR MORE INFORMATION:





# ADDITIONAL PHOTOS

2040 NW 67th Pl | Gainesville, FL 32653



### FOR MORE INFORMATION:





2040 NW 67th PI | Gainesville, FL 32653



### FOR MORE INFORMATION:





## **EXTERIOR**

2040 NW 67th PI | Gainesville, FL 32653









### FOR MORE INFORMATION:





16' ROLL-UPS

2040 NW 67th PI | Gainesville, FL 32653



### FOR MORE INFORMATION:





## **WAREHOUSE**

2040 NW 67th PI | Gainesville, FL 32653





### FOR MORE INFORMATION:





## PRODUCTION

2040 NW 67th Pl | Gainesville, FL 32653









### FOR MORE INFORMATION:





## INTERIOR

2040 NW 67th PI | Gainesville, FL 32653









### FOR MORE INFORMATION:





## 2040 NW 67th PI | Gainesville, FL 32653









### FOR MORE INFORMATION:









ARCHITECTURE + INTERIORS

1459 SW 74TH DRIVE

GAINESVILLE, FLORIDA 32607

352-448-7788

www.leveldesign.co

FOR CONSTRUCTION
DRAWINGS ARE A