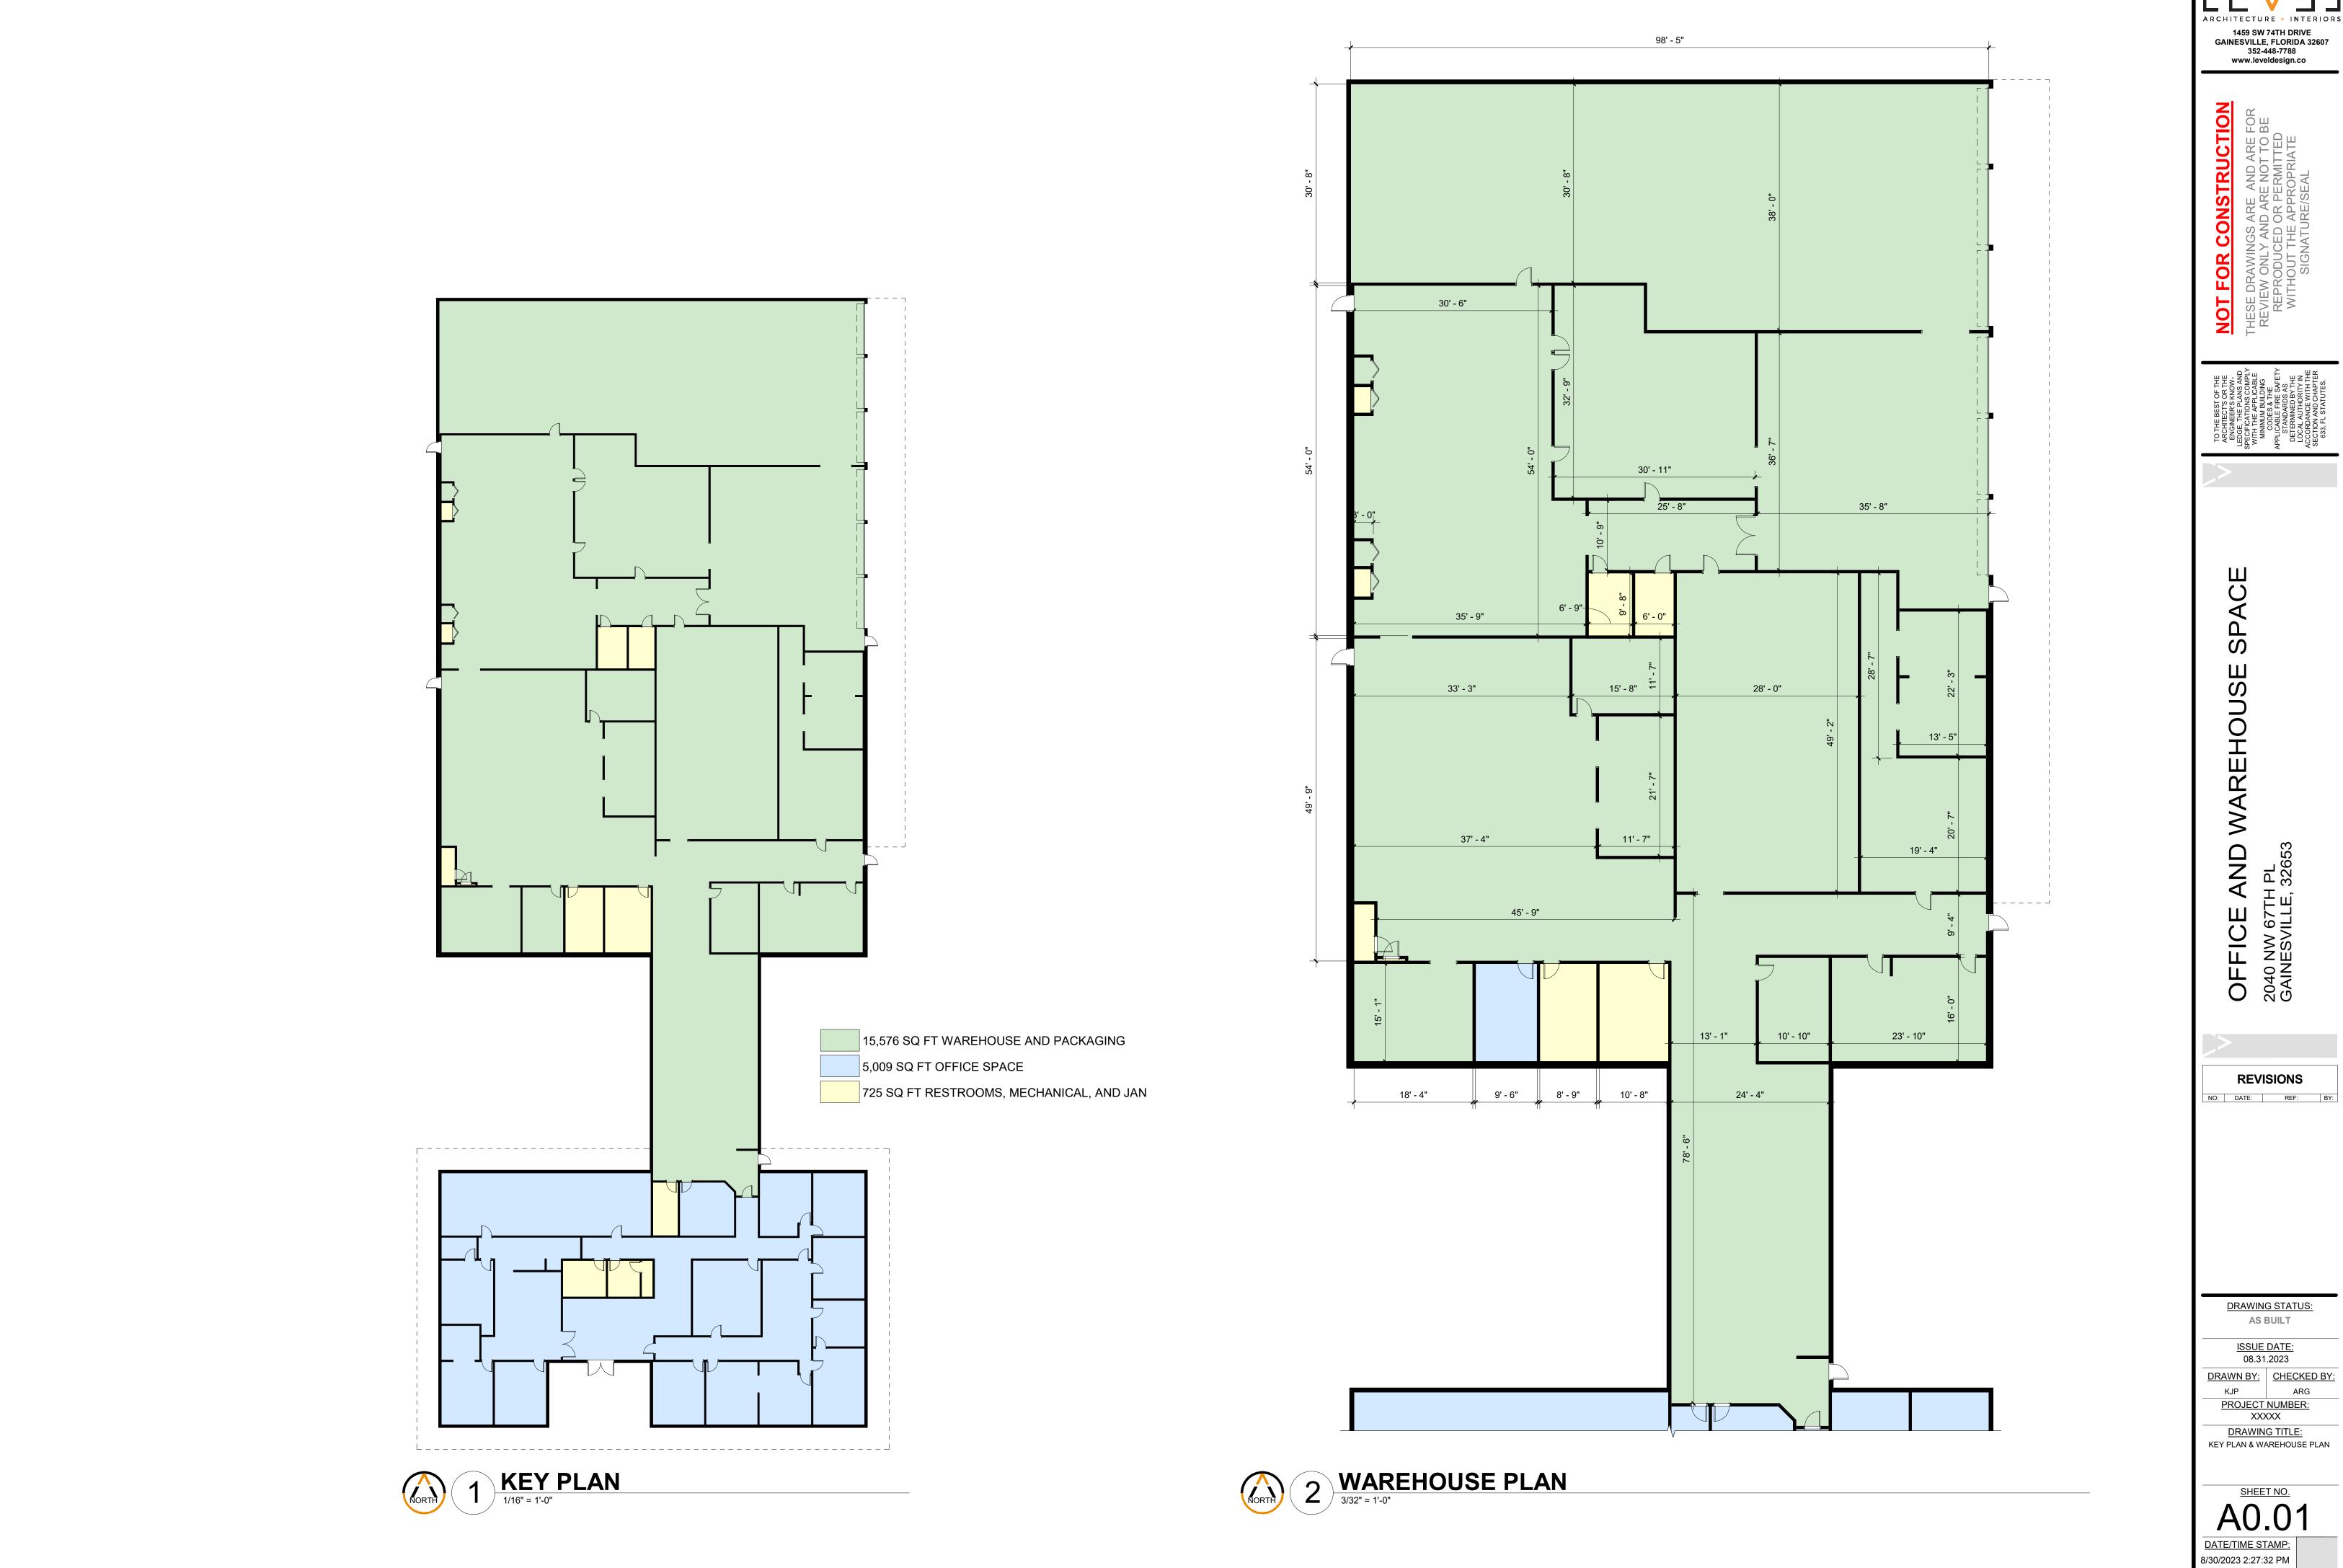

#### **OFFERING SUMMARY**

| Lease Rate:          | \$8.50 SF/yr (NNN) |
|----------------------|--------------------|
| NNN Charges          | TBD                |
| Building Size:       | 23,310 SF          |
| Acres                | 3.64               |
| Office component     | 5,009 SF           |
| Warehouse/Production | 17,575 SF          |
| Zoning               | J-1                |
|                      |                    |

#### **PROPERTY OVERVIEW**

23,310 SF heated and cooled industrial flex space is strategically located within the city limits of Gainesville, Florida. Designed to meet the needs of large-scale storage and production, this facility provides many desirable features, such as high ceilings, two dock-high 12' doors, three 12' grade-level roll-up doors, and three-phase power. Benefit from its strategic location, which provides excellent connectivity to Jacksonville, Tampa, and Orlando.

#### PROPERTY HIGHLIGHTS

- Three-Phase-Power
- 2,000 SF Outbuilding with four (4) 10' roll-up doors
- ample room for outdoor storage and semi-truck parking.
- · Full semi-truck access and fully fenced
- Natural Gas