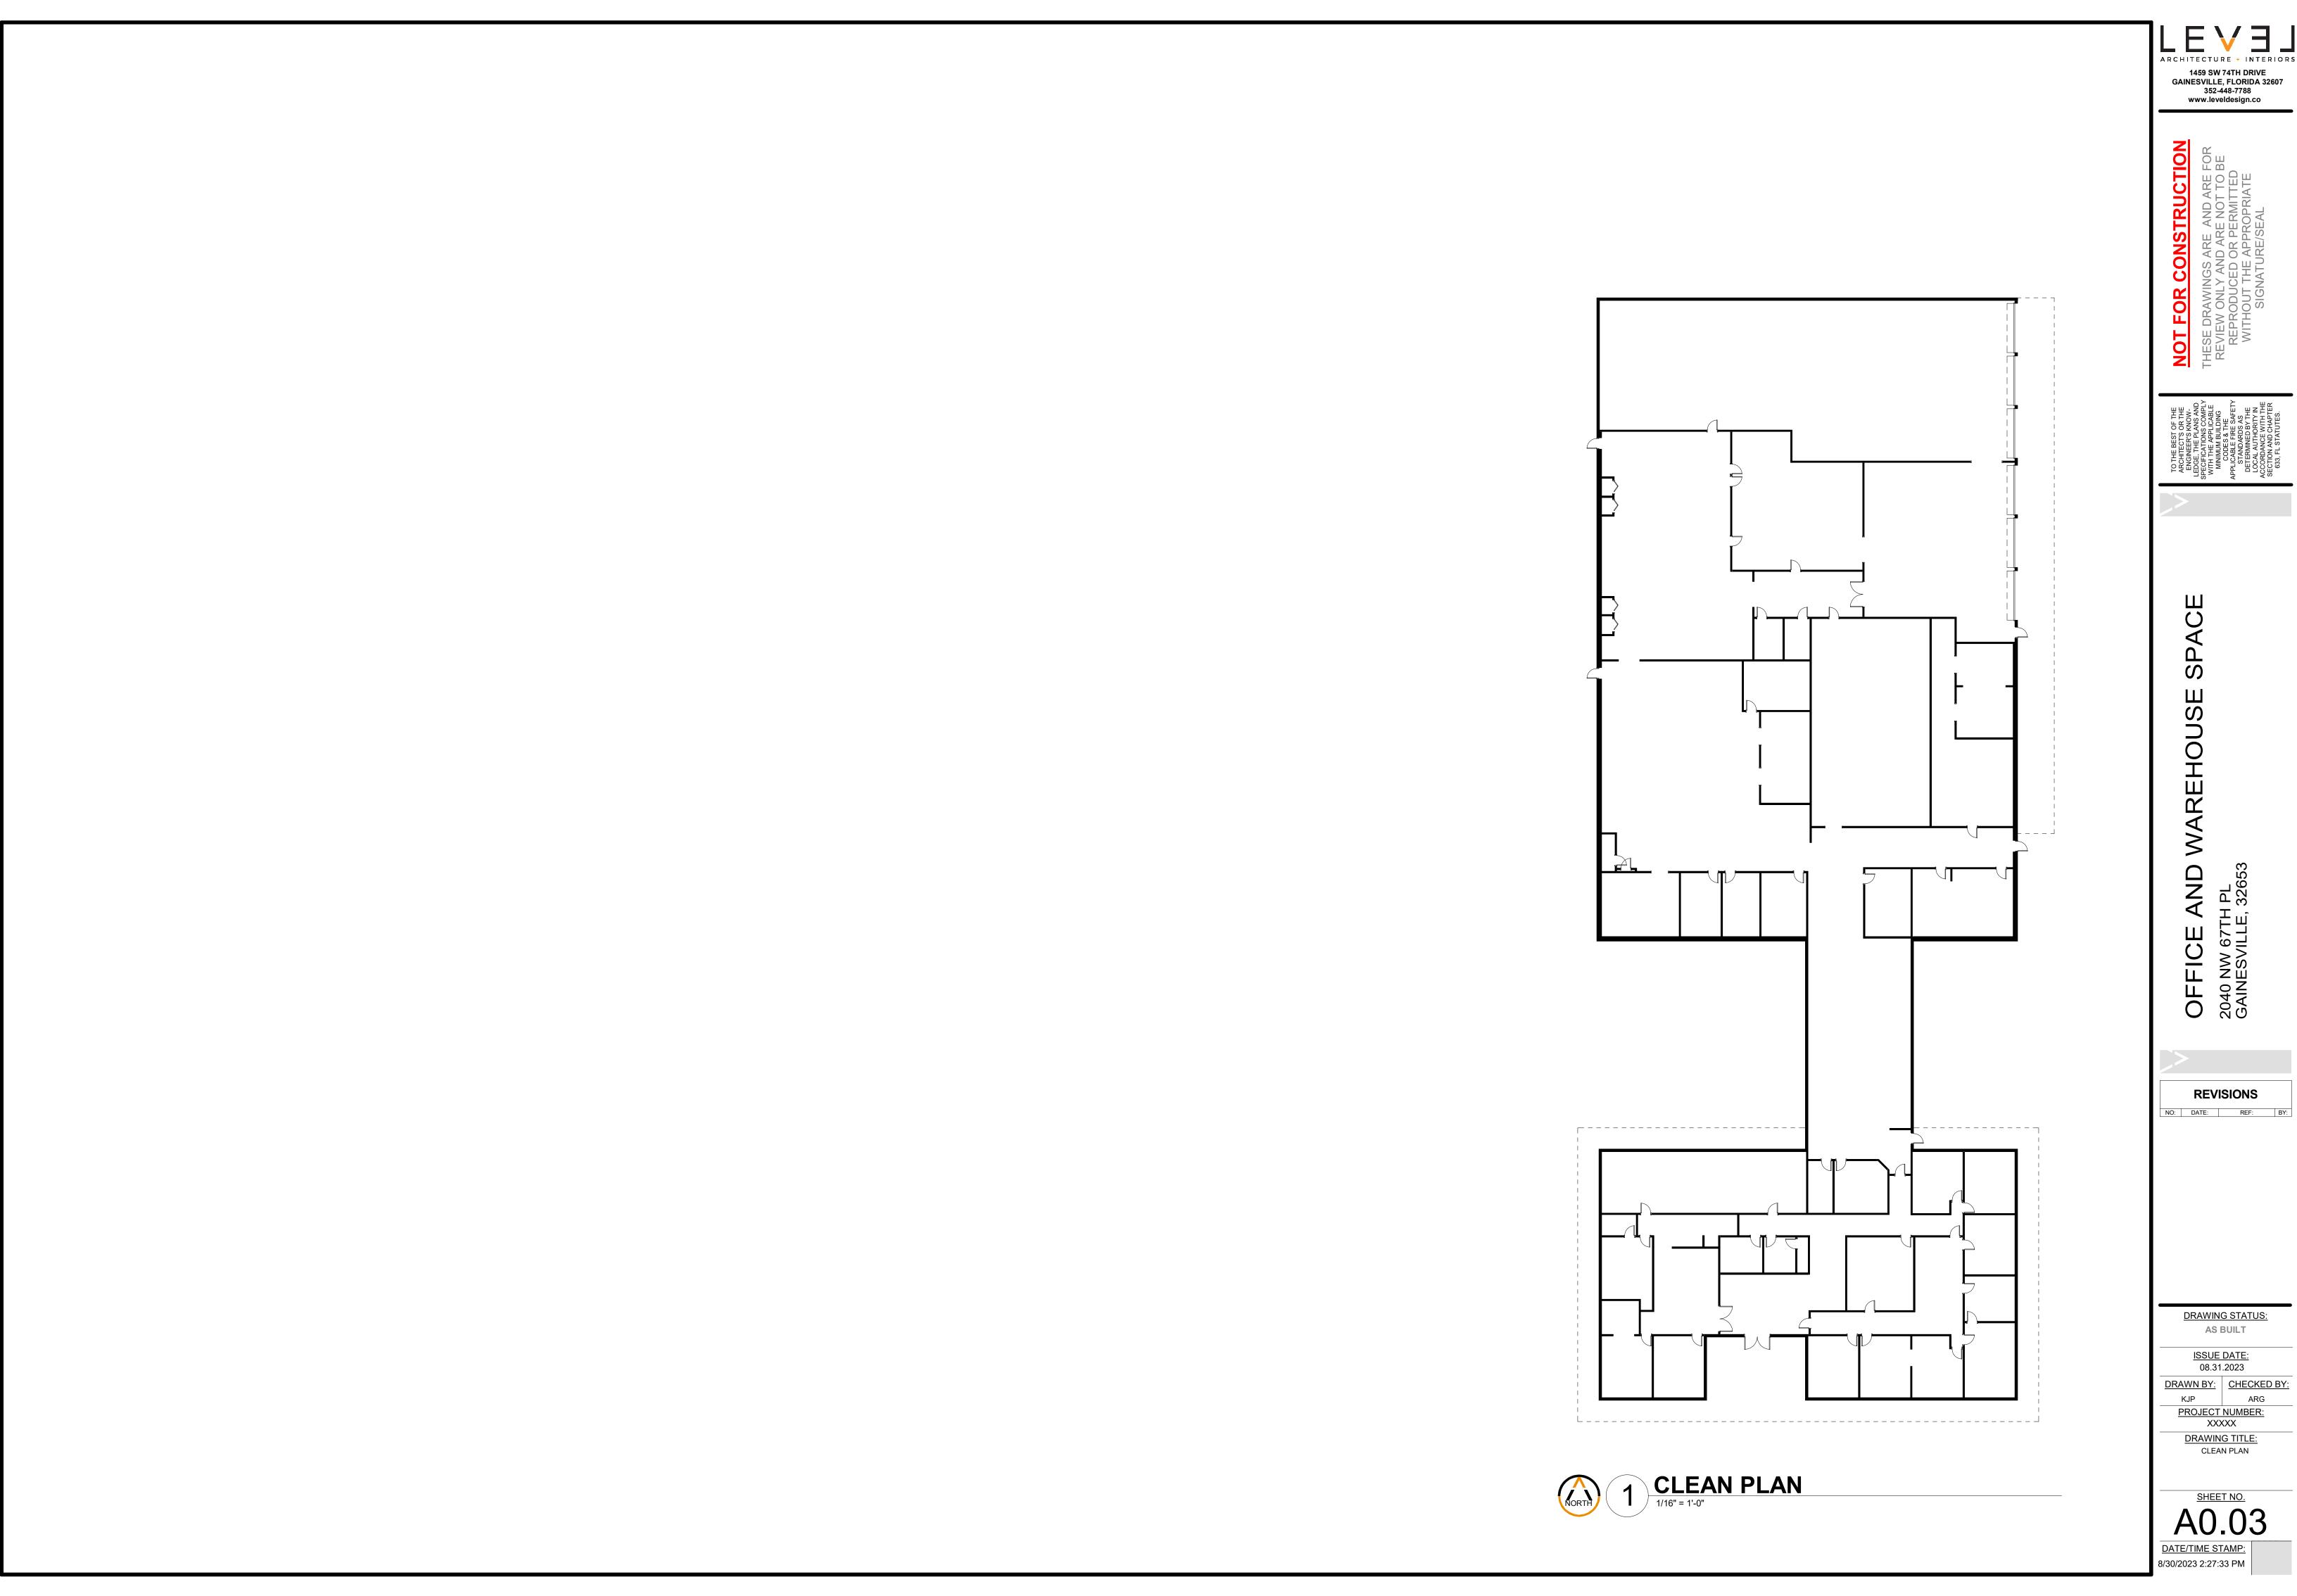

## 2040 NW 67th PI | Gainesville, FL 32653

OFFICE AND WAREH

REVISIONS

DATE: REF: B

DRAWING STATUS

AS BUILT

ISSUE DATE: 08.31.2023 WN BY: CHECKED E

KJP ARG
PROJECT NUMBER:
XXXXX

XXXXX

DRAWING TITLE:
OFFICE PLAN

SHEET NO.

A0.02

DATE/TIME STAMP

ARCHITECTURE + INTERIORS 1459 SW 74TH DRIVE GAINESVILLE, FLORIDA 32607 352-448-7788 www.leveldesign.co