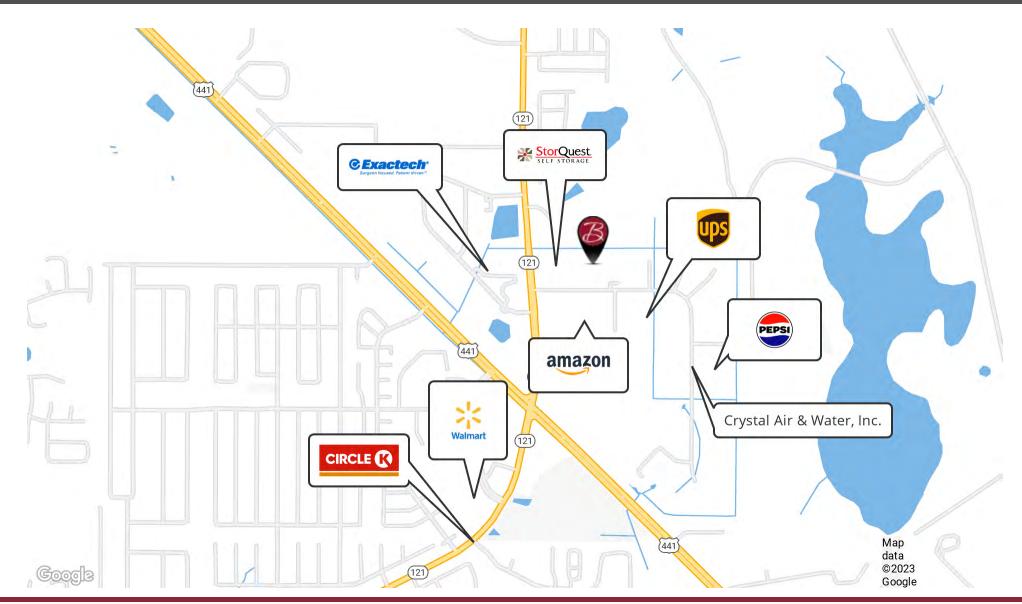

mits of Gainesville, Florida. Designed to meet the needs of large-scale storage and production, this facility provides many desirable features, such as high ceilings, two dock-high 12' doors, three 12' grade-level roll-up doors, and three-phase power. Benefit from its strategic location, which provides excellent connectivity to Jacksonville, Tampa, and Orlando.

#### PROPERTY HIGHLIGHTS

- Three-Phase-Power
- 2,000 SF Outbuilding with four (4) 10' roll-up doors
- ample room for outdoor storage and semi-truck parking.
- · Full semi-truck access and fully fenced
- Natural Gas

#### FOR MORE INFORMATION:

Warehouse Ceiling Heights





## **LOCATION MAP**

2040 NW 67th PI | Gainesville, FL 32653



#### FOR MORE INFORMATION:





### **RETAILER MAP**

2040 NW 67th PI | Gainesville, FL 32653



### FOR MORE INFORMATION:





# ADDITIONAL PHOTOS

2040 NW 67th Pl | Gainesville, FL 32653



### FOR MORE INFORMATION:





2040 NW 67th PI | Gainesville, FL 32653



### FOR MORE INFORMATION:





## **EXTERIOR**

2040 NW 67th PI | Gainesville, FL 32653









### FOR MORE INFORMATION:





16' ROLL-UPS

2040 NW 67th PI | Gainesville, FL 32653



### FOR MORE INFORMATION:





## **WAREHOUSE**

2040 NW 67th PI | Gainesville, FL 32653





### FOR MORE INFORMATION:





## PRODUCTION

2040 NW 67th Pl | Gainesville, FL 32653









### FOR MORE INFORMATION:





## INTERIOR

2040 NW 67th PI | Gainesville, FL 32653









### FOR MORE INFORMATION:





## 2040 NW 67th PI | Gainesville, FL 32653









### FOR MORE INFORMATION:









ARCHITECTURE + INTERIORS

1459 SW 74TH DRIVE