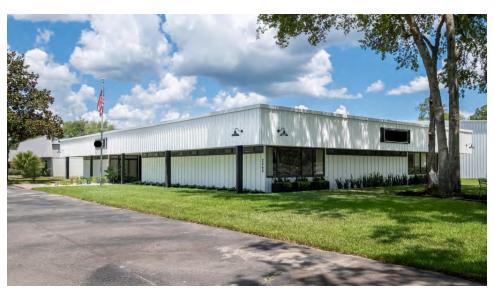

#### **PROPERTY OVERVIEW**

23,310 SF heated and cooled industrial flex space is strategically located within the city limits of Gainesville, Florida. Designed to meet the needs of large-scale storage and production, this facility provides many desirable features, such as high ceilings, two dock-high 12' doors, three 12' grade-level roll-up doors, and three-phase power. Benefit from its strategic location, which provides excellent connectivity to Jacksonville, Tampa, and Orlando.