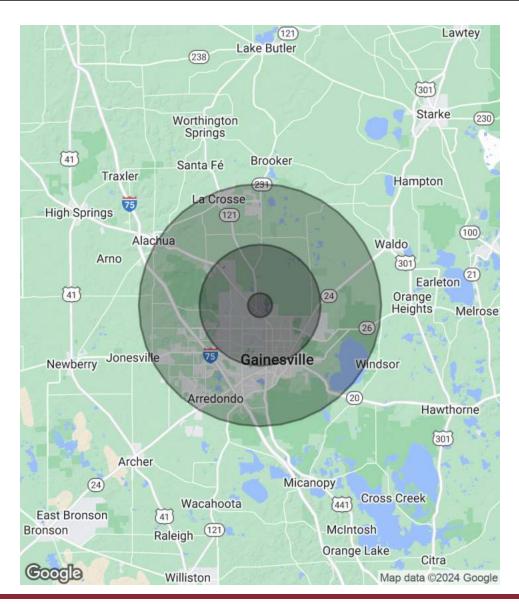

## **DEMOGRAPHICS MAP & REPORT**

1912 NW 67th PI | Gainesville, FL 32653

| POPULATION           | 1 MILE    | 5 MILES   | 10 MILES   |
|----------------------|-----------|-----------|------------|
| Total Population     | 2,212     | 86,737    | 213,417    |
| Average Age          | 26.7      | 35.6      | 34.5       |
| Average Age (Male)   | 20.8      | 34.2      | 33.4       |
| Average Age (Female) | 30.7      | 37.5      | 35.7       |
| HOUSEHOLDS & INCOME  | 4 1411 F  | E MAIL EC | 10 1411 FC |
| HOUSEHOLDS & INCOME  | 1 MILE    | 5 MILES   | 10 MILES   |
| Total Households     | 1,018     | 38,786    | 95,569     |
| # of Persons per HH  | 2.2       | 2.2       | 2.2        |
| Average HH Income    | \$43,879  | \$64,169  | \$59,371   |
| Average House Value  | \$131,525 | \$174.620 | \$177.799  |