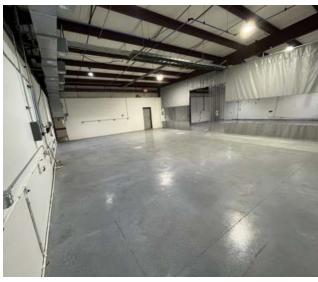

## **INTERIOR PHOTOS**

1912 NW 67th PI | Gainesville, FL 32653

#### **PROPERTY OVERVIEW**

Primely located in the Northwest Industrial Park with convenient access to Hwy 441 & NW 34th Blvd. With four 12 foot roll-up doors and truck access, this property is an excellent opportunity for any light manufacturing and distribution. The 19,500 square feet is divided into 3 buildings with both office and warehouse space fully air-conditioned in each building. Building sizes range from 6,000-7,500 SF. This property was a former technology lab and manufacturing facility,