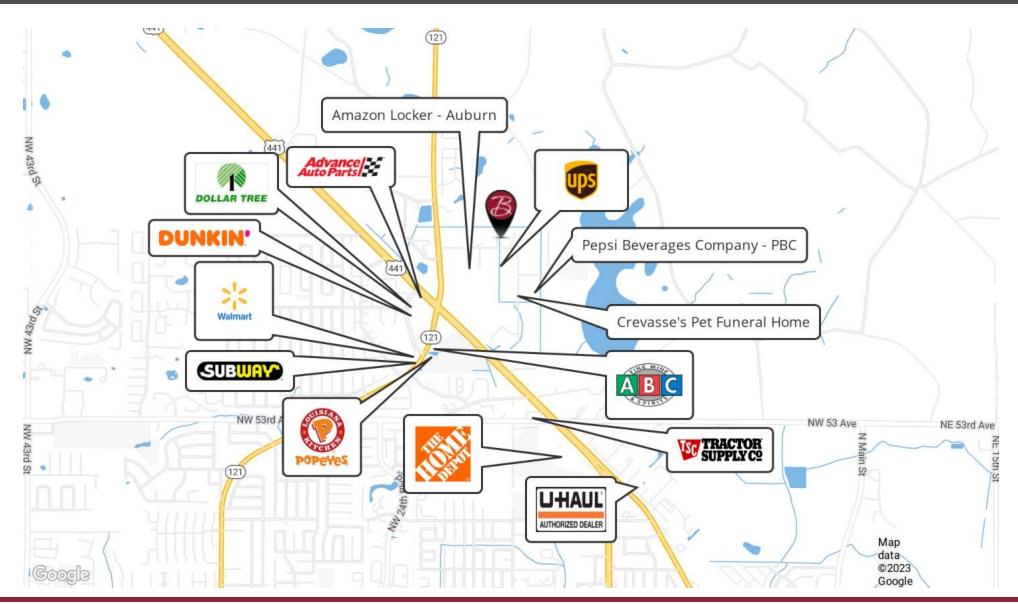

## **RETAILER MAP**

1912 NW 67th PI | Gainesville, FL 32653

#### **PROPERTY OVERVIEW**

Primely located in the Northwest Industrial Park with convenient access to Hwy 441 & NW 34th Blvd. With four 12 foot roll-up doors and truck access, this property is an excellent opportunity for any light manufacturing and distribution. The 19,500 square feet is divided into 3 buildings with both office and warehouse space fully air-conditioned in each building. Building sizes range from 6,000-7,500 SF. This property was a former technology lab and manufacturing facility,

#### **PROPERTY HIGHLIGHTS**

- I-1 Zoning
- Easy Access to Hwy 441 and NW 34th Blvd
- Rare Office/Warehouse Space
- 3-Phase Power- Front Right building 600+ amps plus separate power for HVAC. Two Transformers installed for buildings 1912 and 1908.