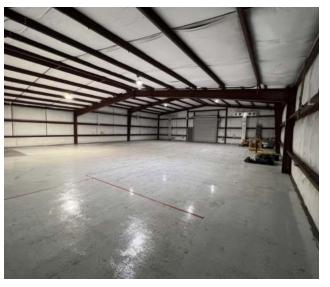

## **INTERIOR PHOTOS**

1912 NW 67th PI | Gainesville, FL 32653

#### **PROPERTY OVERVIEW**

Primely located in the Northwest Industrial Park with convenient access to Hwy 441 & NW 34th Blvd. With four 12 foot roll-up doors and truck access, this property is an excellent opportunity for any light manufacturing and distribution. The 19,500 square feet is divided into 3 buildings with both office and warehouse space fully air-conditioned in each building. Building sizes range from 6,000-7,500 SF. This property was a former technology lab and manufacturing facility,