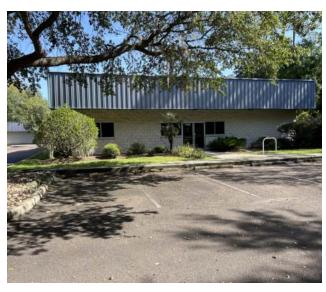

## **EXTERIOR PHOTOS**

1912 NW 67th PI | Gainesville, FL 32653

#### **PROPERTY OVERVIEW**

Primely located in the Northwest Industrial Park with convenient access to Hwy 441 & NW 34th Blvd. With four 12 foot roll-up doors and truck access, this property is an excellent opportunity for any light manufacturing and distribution. The 19,500 square feet is divided into 3 buildings with both office and warehouse space fully air-conditioned in each building. Building sizes range from 6,000-7,500 SF. This property was a former technology lab and manufacturing facility,