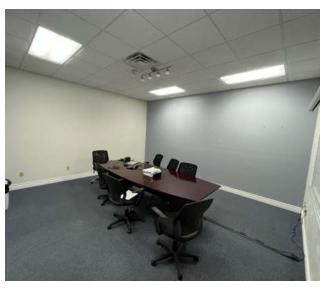

e and warehouse space fully air-conditioned in each building. Building sizes range from 6,000-7,500 SF. This property was a former technology lab and manufacturing facility,

#### **PROPERTY HIGHLIGHTS**

- I-1 Zoning
- Easy Access to Hwy 441 and NW 34th Blvd
- Rare Office/Warehouse Space
- 3-Phase Power- Front Right building 600+ amps plus separate power for HVAC. Two Transformers installed for buildings 1912 and 1908.

#### FOR MORE INFORMATION:





## LOCATION MAP

1912 NW 67th PI | Gainesville, FL 32653



### FOR MORE INFORMATION:





**AERIAL MAP** 

1912 NW 67th PI | Gainesville, FL 32653



### FOR MORE INFORMATION:





## **RETAILER MAP**

1912 NW 67th PI | Gainesville, FL 32653



#### FOR MORE INFORMATION:





## **INTERIOR PHOTOS**

1912 NW 67th PI | Gainesville, FL 32653













### FOR MORE INFORMATION:





## **EXTERIOR PHOTOS**

1912 NW 67th PI | Gainesville, FL 32653













### FOR MORE INFORMATION:





### **Sinmat Facility**



## **DEMOGRAPHICS MAP & REPORT**

1912 NW 67th PI | Gainesville, FL 32653

| POPULATION           | 1 MILE    | 5 MILES   | 10 MILES   |
|----------------------|-----------|-----------|------------|
| Total Population     | 2,212     | 86,737    | 213,417    |
| Average Age          | 26.7      | 35.6      | 34.5       |
| Average Age (Male)   | 20.8      | 34.2      | 33.4       |
| Average Age (Female) | 30.7      | 37.5      | 35.7       |
| HOUSEHOLDS & INCOME  | 4 1411 F  | E MAIL EC | 10 1411 FC |
| HOUSEHOLDS & INCOME  | 1 MILE    | 5 MILES   | 10 MILES   |
| Total Households     | 1,018     | 38,786    | 95