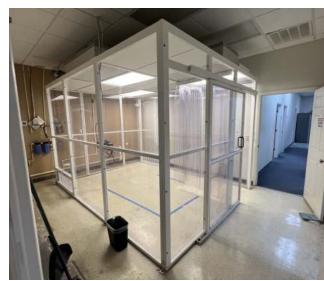

## **INTERIOR PHOTOS**

1912 NW 67th PI | Gainesville, FL 32653

#### **PROPERTY OVERVIEW**

Primely located in the Northwest Industrial Park with convenient access to Hwy 441 & NW 34th Blvd. With four 12 foot roll-up doors and truck access, this property is an excellent opportunity for any light manufacturing and distribution. The 19,500 square feet is divided into 3 buildings with both office and warehouse space fully air-conditioned in each building. Building sizes range from 6,000-7,500 SF. This property was a former technology lab and manufacturing facility,