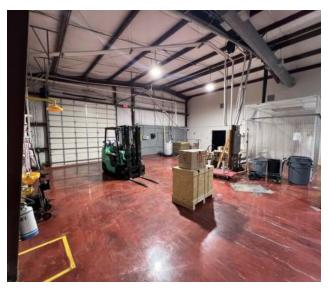

and warehouse space fully air-conditioned in each building. Building sizes range from 6,000-7,500 SF. This property was a former technology lab and manufacturing facility,

#### **PROPERTY HIGHLIGHTS**

- I-1 Zoning
- Easy Access to Hwy 441 and NW 34th Blvd
- Rare Office/Warehouse Space
- 3-Phase Power- Front Right building 600+ amps plus separate power for HVAC. Two Transformers installed for buildings 1912 and 1908.

#### FOR MORE INFORMATION:





## LOCATION MAP

1912 NW 67th PI | Gainesville, FL 32653



### FOR MORE INFORMATION:





**AERIAL MAP** 

1912 NW 67th PI | Gainesville, FL 32653



### FOR MORE INFORMATION:





## **RETAILER MAP**

1912 NW 67th PI | Gainesville, FL 32653



#### FOR MORE INFORMATION:





## **INTERIOR PHOTOS**

1912 NW 67th PI | Gainesville, FL 32653













### FOR MORE INFORMATION:





## **EXTERIOR PHOTOS**

1912 NW 67th PI | Gainesville, FL 32653













### FOR MORE INFORMATION:





### **Sinmat Facility**



## **DEMOGRAPHICS MAP & REPORT**

1912 NW 67th PI | Gainesville, FL 32653

| POPULATION           | 1 MILE    | 5 MILES   | 10 MILES   |
|----------------------|-----------|-----------|------------|
| Total Population     | 2,212     | 86,737    | 213,417    |
| Average Age          | 26.7      | 35.6      | 34.5       |
| Average Age (Male)   | 20.8      | 34.2      | 33.4       |
| Average Age (Female) | 30.7      | 37.5      | 35.7       |
| HOUSEHOLDS & INCOME  | 4 1411 F  | E MAIL EC | 10 1411 FC |
| HOUSEHOLDS & INCOME  | 1 MILE    | 5 MILES   | 10 MILES   |
| Total Households     | 1,018     | 38,786    | 95,5