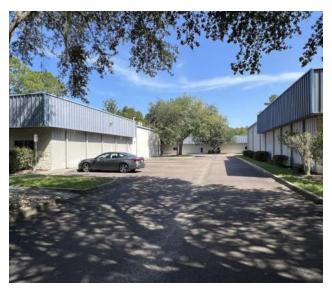

## **EXTERIOR PHOTOS**

1912 NW 67th PI | Gainesville, FL 32653

#### **PROPERTY OVERVIEW**

Primely located in the Northwest Industrial Park with convenient access to Hwy 441 & NW 34th Blvd. With four 12 foot roll-up doors and truck access, this property is an excellent opportunity for any light manufacturing and distribution. The 19,500 square feet is divided into 3 buildings with both office and warehouse space fully air-conditioned in each building. Building sizes range from 6,000-7,500 SF. This property was a former technology lab and manufacturing facility,