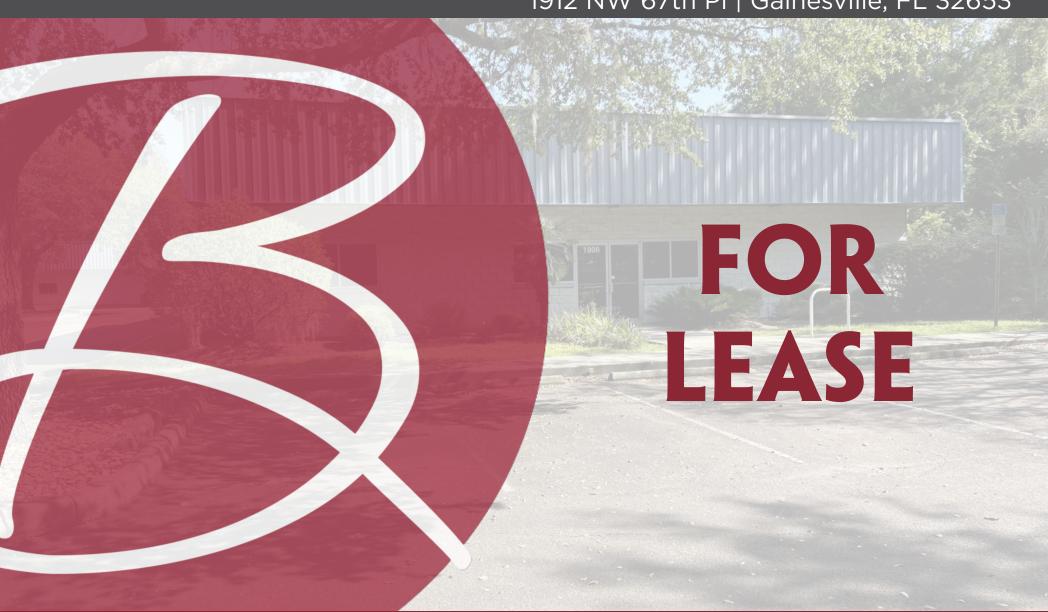

1912 NW 67th PI | Gainesville, FL 32653

### 1912 NW 67th PI | Gainesville, FL 32653

#### **OFFERING SUMMARY**

Number of Units

Lease Rate: \$12.00 SF/vr (NNN) Available SF: 6.000-19.500 SF

Lot Size 2.36 Acres Year Built:

Zonina:

2001

#### **PROPERTY OVERVIEW**

Primely located in the Northwest Industrial Park with convenient access to Hwy 441 & NW 34th Blvd. With four 12 foot roll-up doors and truck access, this property is an excellent opportunity for any light manufacturing and distribution. The 19,500 square feet is divided into 3 buildings with both office and warehouse space fully air-conditioned in each building. Building sizes range from 6,000-7,500 SF. This property was a former technology lab and manufacturing facility,