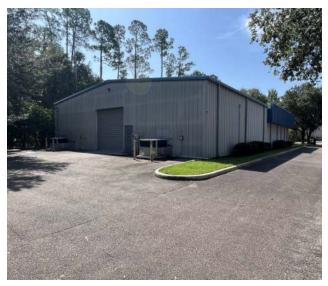

## **EXTERIOR PHOTOS**

1912 NW 67th PI | Gainesville, FL 32653

#### **PROPERTY OVERVIEW**

Primely located in the Northwest Industrial Park with convenient access to Hwy 441 & NW 34th Blvd. With four 12 foot roll-up doors and truck access, this property is an excellent opportunity for any light manufacturing and distribution. The 19,500 square feet is divided into 3 buildings with both office and warehouse space fully air-conditioned in each building. Building sizes range from 6,000-7,500 SF. This property was a former technology lab and manufacturing facility,

#### **PROPERTY HIGHLIGHTS**

- I-1 Zoning
- Easy Access to Hwy 441 and NW 34th Blvd
- Rare Office/Warehouse Space
- 3-Phase Power- Front Right building 600+ amps plus separate power for HVAC. Two Transformers installed for buildings 1912 and 1908.