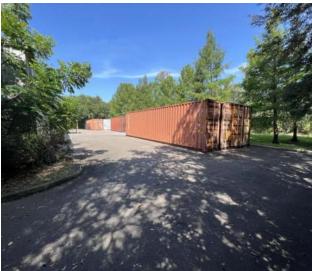

y was a former technology lab and manufacturing facility,

#### **PROPERTY HIGHLIGHTS**

- I-1 Zoning
- Easy Access to Hwy 441 and NW 34th Blvd
- Rare Office/Warehouse Space
- 3-Phase Power- Front Right building 600+ amps plus separate power for HVAC. Two Transformers installed for buildings 1912 and 1908.

#### FOR MORE INFORMATION:





## LOCATION MAP

1912 NW 67th PI | Gainesville, FL 32653



### FOR MORE INFORMATION:





**AERIAL MAP** 

1912 NW 67th PI | Gainesville, FL 32653



### FOR MORE INFORMATION:





## **RETAILER MAP**

1912 NW 67th PI | Gainesville, FL 32653



#### FOR MORE INFORMATION:





## **INTERIOR PHOTOS**

1912 NW 67th PI | Gainesville, FL 32653













### FOR MORE INFORMATION:





## **EXTERIOR PHOTOS**

1912 NW 67th PI | Gainesville, FL 32653













### FOR MORE INFORMATION:





### **Sinmat Facility**



## **DEMOGRAPHICS MAP & REPORT**

1912 NW 67th PI | Gainesville, FL 32653

| POPULATION           | 1 MILE    | 5 MILES   | 10 MILES   |
|----------------------|-----------|-----------|------------|
| Total Population     | 2,212     | 86,737    | 213,417    |
| Average Age          | 26.7      | 35.6      | 34.5       |
| Average Age (Male)   | 20.8      | 34.2      | 33.4       |
| Average Age (Female) | 30.7      | 37.5      | 35.7       |
| HOUSEHOLDS & INCOME  | 4 1411 F  | E MAIL EC | 10 1411 FC |
| HOUSEHOLDS & INCOME  | 1 MILE    | 5 MILES   | 10 MILES   |
| Total Households     | 1,018     | 38,786    | 95,569     |
| # of Persons per HH  | 2.2       | 2.2       | 2.2        |
| Average HH Income    | \$43,879  | \$64,1