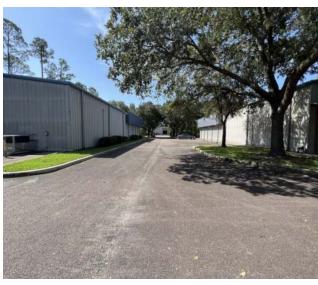

## **EXTERIOR PHOTOS**

1912 NW 67th PI | Gainesville, FL 32653

#### **PROPERTY OVERVIEW**

Primely located in the Northwest Industrial Park with convenient access to Hwy 441 & NW 34th Blvd. With four 12 foot roll-up doors and truck access, this property is an excellent opportunity for any light manufacturing and distribution. The 19,500 square feet is divided into 3 buildings with both office and warehouse space fully air-conditioned in each building. Building sizes range from 6,000-7,500 SF. This property was a former technology lab and manufacturing facility,