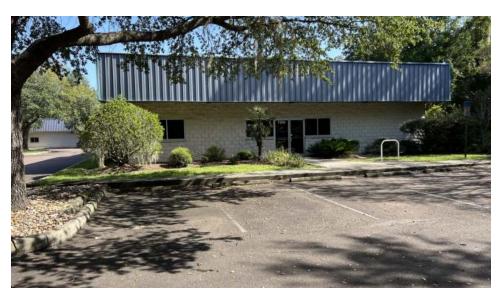

## **EXTERIOR PHOTOS**

1912 NW 67th PI | Gainesville, FL 32653

#### **PROPERTY OVERVIEW**

Primely located in the Northwest Industrial Park with convenient access to Hwy 441 & NW 34th Blvd. With four 12 foot roll-up doors and truck access, this property is an excellent opportunity for any light manufacturing and distribution. The 19,500 square feet is divided into 3 buildings with both office and warehouse space fully air-conditioned in each building. Building sizes range from 6,000-7,500 SF. This property was a former technology lab and manufacturing facility,