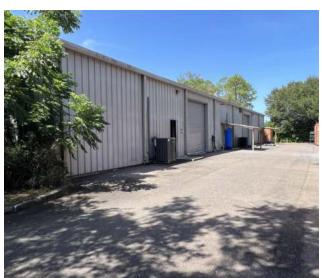

was a former technology lab and manufacturing facility,

#### **PROPERTY HIGHLIGHTS**

- I-1 Zoning
- Easy Access to Hwy 441 and NW 34th Blvd
- Rare Office/Warehouse Space
- 3-Phase Power- Front Right building 600+ amps plus separate power for HVAC. Two Transformers installed for buildings 1912 and 1908.

#### FOR MORE INFORMATION:





## LOCATION MAP

1912 NW 67th PI | Gainesville, FL 32653



### FOR MORE INFORMATION:





**AERIAL MAP** 

1912 NW 67th PI | Gainesville, FL 32653



### FOR MORE INFORMATION:





## **RETAILER MAP**

1912 NW 67th PI | Gainesville, FL 32653



#### FOR MORE INFORMATION:





## **INTERIOR PHOTOS**

1912 NW 67th PI | Gainesville, FL 32653













### FOR MORE INFORMATION:





## **EXTERIOR PHOTOS**

1912 NW 67th PI | Gainesville, FL 32653













### FOR MORE INFORMATION:





### **Sinmat Facility**



## **DEMOGRAPHICS MAP & REPORT**

1912 NW 67th PI | Gainesville, FL 32653

| POPULATION           | 1 MILE    | 5 MILES   | 10 MILES   |
|----------------------|-----------|-----------|------------|
| Total Population     | 2,212     | 86,737    | 213,417    |
| Average Age          | 26.7      | 35.6      | 34.5       |
| Average Age (Male)   | 20.8      | 34.2      | 33.4       |
| Average Age (Female) | 30.7      | 37.5      | 35.7       |
| HOUSEHOLDS & INCOME  | 4 1411 F  | E MAIL EC | 10 1411 FC |
| HOUSEHOLDS & INCOME  | 1 MILE    | 5 MILES   | 10 MILES   |
| Total Households     | 1,018     | 38,786    | 95,569     |
| # of Persons per HH  | 2.2       | 2.2       | 2.2        |
| Average HH Income    | \$43,879  | \$64,169