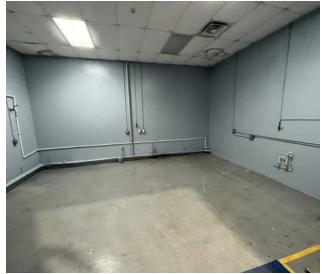

## **INTERIOR PHOTOS**

1912 NW 67th PI | Gainesville, FL 32653

#### **PROPERTY OVERVIEW**

Primely located in the Northwest Industrial Park with convenient access to Hwy 441 & NW 34th Blvd. With four 12 foot roll-up doors and truck access, this property is an excellent opportunity for any light manufacturing and distribution. The 19,500 square feet is divided into 3 buildings with both office and warehouse space fully air-conditioned in each building. Building sizes range from 6,000-7,500 SF. This property was a former technology lab and manufacturing facility,