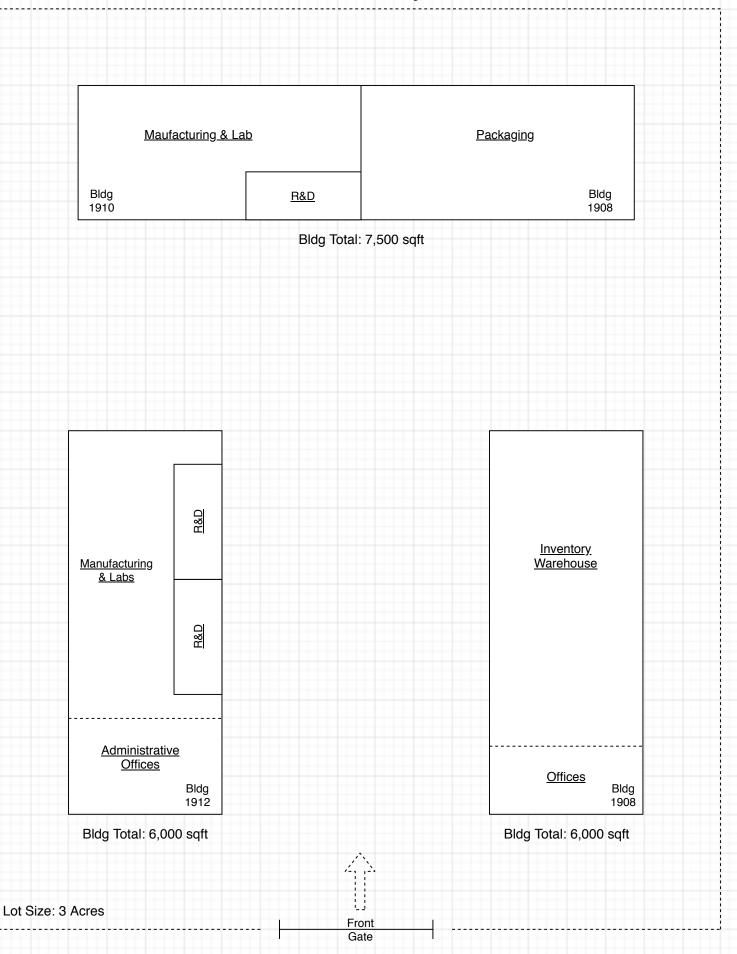

#### **OFFERING SUMMARY**

Number of Units

Lease Rate: \$12.00 SF/vr (NNN) Available SF: 6.000-19.500 SF

Lot Size 2.36 Acres Year Built:

Zonina:

2001

#### **PROPERTY OVERVIEW**

Primely located in the Northwest Industrial Park with convenient access to Hwy 441 & NW 34th Blvd. With four 12 foot roll-up doors and truck access, this property is an excellent opportunity for any light manufacturing and distribution. The 19,500 square feet is divided into 3 buildings with both office and warehouse space fully air-conditioned in each building. Building sizes range from 6,000-7,500 SF. This property was a former technology lab and manufacturing facility,

#### **PROPERTY HIGHLIGHTS**

- I-1 Zoning
- Easy Access to Hwy 441 and NW 34th Blvd
- Rare Office/Warehouse Space
- 3-Phase Power- Front Right building 600+ amps plus separate power for HVAC. Two Transformers installed for buildings 1912 and 1908.