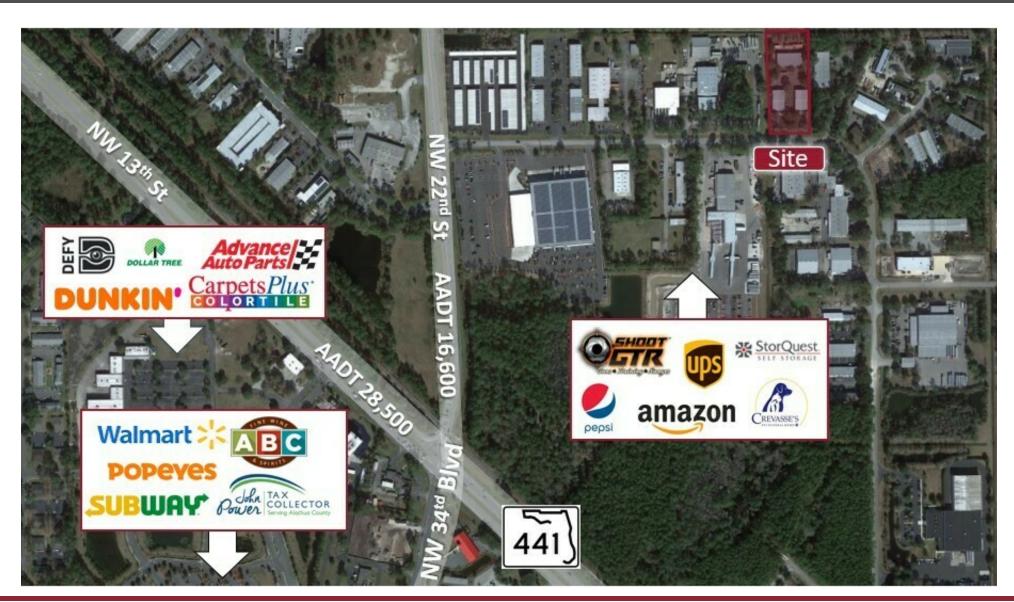

### FOR MORE INFORMATION:

**AERIAL MAP** 

1912 NW 67th PI | Gainesville, FL 32653

#### **PROPERTY OVERVIEW**

Primely located in the Northwest Industrial Park with convenient access to Hwy 441 & NW 34th Blvd. With four 12 foot roll-up doors and truck access, this property is an excellent opportunity for any light manufacturing and distribution. The 19,500 square feet is divided into 3 buildings with both office and warehouse space fully air-conditioned in each building. Building sizes range from 6,000-7,500 SF. This property was a former technology lab and manufacturing facility,

#### **PROPERTY HIGHLIGHTS**

- I-1 Zoning
- Easy Access to Hwy 441 and NW 34th Blvd
- Rare Office/Warehouse Space
- 3-Phase Power- Front Right building 600+ amps plus separate power for HVAC. Two Transformers installed for buildings 1912 and 1908.