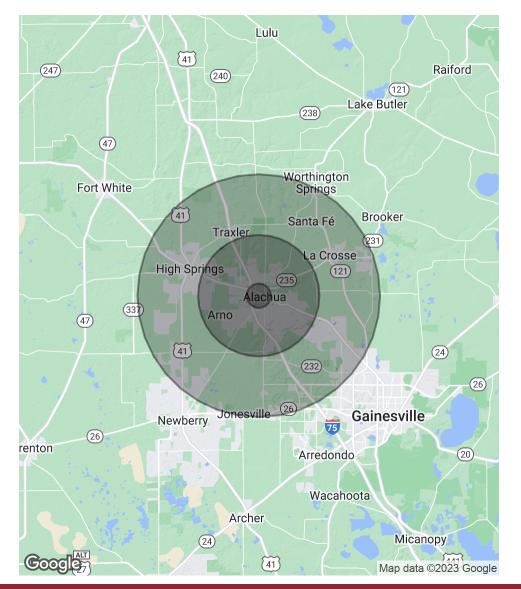

## DEMOGRAPHICS MAP & REPORT 1500 NW 151st Ave Boulevard | Alachua, FL 32615

| POPULATION           | 1 MILE | <b>5 MILES</b> | 10 MILES |
|----------------------|--------|----------------|----------|
| Total Population     | 383    | 9,117          | 57,465   |
| Average Age          | 40.7   | 40.5           | 40.3     |
| Average Age (Male)   | 39.8   | 38.2           | 37.9     |
| Average Age (Female) | 41.4   | 42.3           | 41.8     |
|                      |        |                |          |
| HOUSEHOLDS & INCOME  | 1 MILE | 5 MILES        | 10 MILES |
| HOUSEHOLDS & HICOME  | IMILE  | JANILES        | IO MILES |
| Total Households     | 145    | 3,519          | 23,395   |
|                      |        |                |          |
| Total Households     | 145    | 3,519          | 23,395   |

\* Demographic data derived from 2020 ACS - US Census