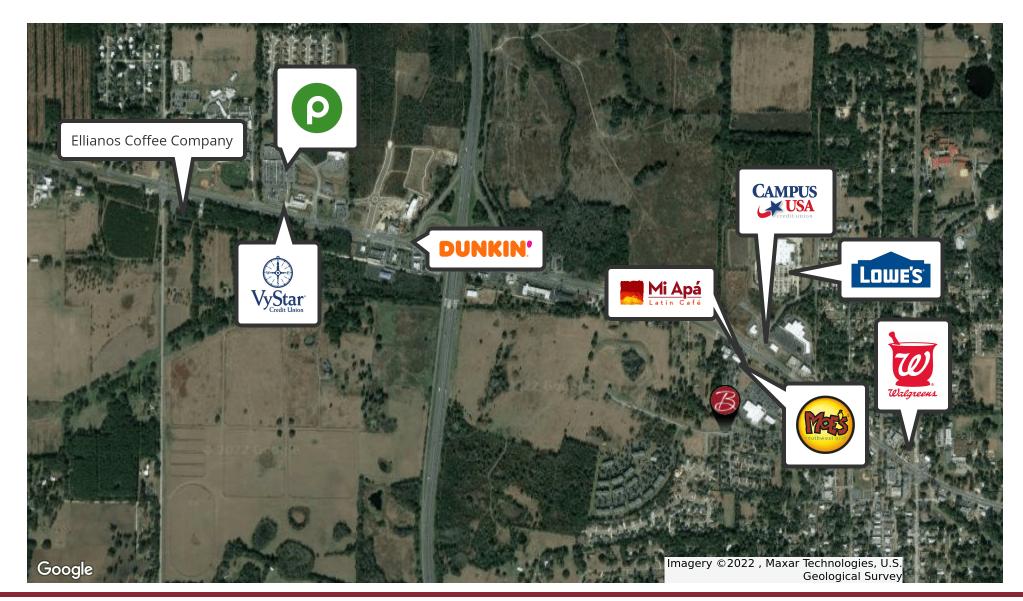

Commercial District Zoning regulations, these sites offer a perfect blend of functionality and aesthetics, including controlled traffic movement, ample parking, pedestrian-friendly facilities, and beautiful landscaping. They also protect neighboring residential areas from potential adverse effects. Strategically located along major arterials, these properties represent a developer's dream. Seize this rare opportunity to become part of Alachua's thriving commercial landscape, where community engagement, business success, and scenic beauty intersect.

#### FOR MORE INFORMATION: Eric Ligman





## ADDITIONAL PHOTOS

### 1500 NW 151st Ave Boulevard | Alachua, FL 32615



### FOR MORE INFORMATION:

**Eric Ligman** 





## ALACHUA FLORIDA

### 1500 NW 151st Ave Boulevard | Alachua, FL 32615



### FOR MORE INFORMATION:





### 1500 NW 151st Ave Boulevard | Alachua, FL 32615



#### FOR MORE INFORMATION: Eric Ligman





## **RECENT SURVEY**

## 1500 NW 151st Ave Boulevard | Alachua, FL 32615



#### FOR MORE INFORMATION: Eric Ligman





### 1500 NW 151st Ave Boulevard | Alachua, FL 32615



### FOR MORE INFORMATION:

**Eric Ligman** 



TOPO



## DEMOGRAPHICS MAP & REPORT 1500 NW 151st Ave Boulevard | Alachua, FL 32615

| POPULATION           | 1 MILE | <b>5 MILES</b> | 10 MILES |
|----------------------|--------|----------------|----------|
| Total Population     | 383    | 9,117          | 57,465   |
| Average Age          | 40.7   | 40.5           | 40.3     |
| Average Age (Male)   | 39.8   | 38.2           | 37.9     |
| Average Age (Female) | 41.4   | 42.3           |