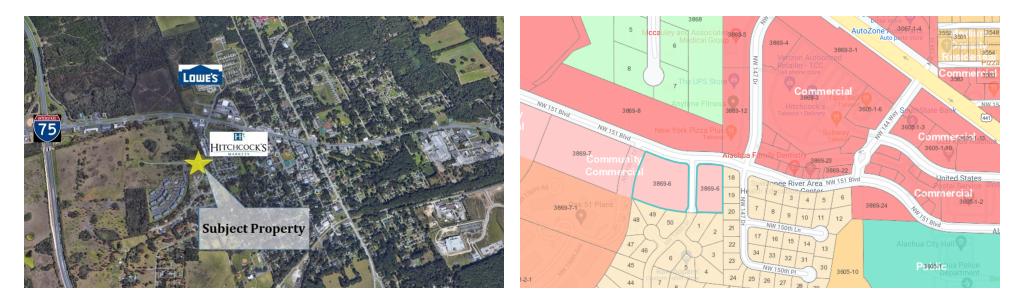

### **PROPERTY OVERVIEW**

Introducing two promising commercial properties located at the entrance of Windswept Hills subdivision, Alachua, Florida. These properties are just moments away from the popular Hitchcock's, offering an unmatched location and potential for growth.

The first property, spanning 0.97 acres on the eastern side of NW 148th Drive, promises high visibility, traffic, and constant customer flow due to its proximity to downtown Alachua. The adjacent property on the western side sprawls across 2.4 acres, featuring the same premium qualities. Both properties come with an approved site plan and PUD zoning, making them suitable for various developments such as medical facilities, offices, and retail spaces. Compliant with the Community Commercial District Zoning regulations, these sites offer a perfect blend of functionality and aesthetics, including controlled traffic movement, ample parking, pedestrian-friendly facilities, and beautiful landscaping. They also protect neighboring residential areas from potential adverse effects. Strategically located along major arterials, these properties represent a developer's dream. Seize this rare opportunity to become part of Alachua's thriving commercial landscape, where community engagement, business success, and scenic beauty intersect.