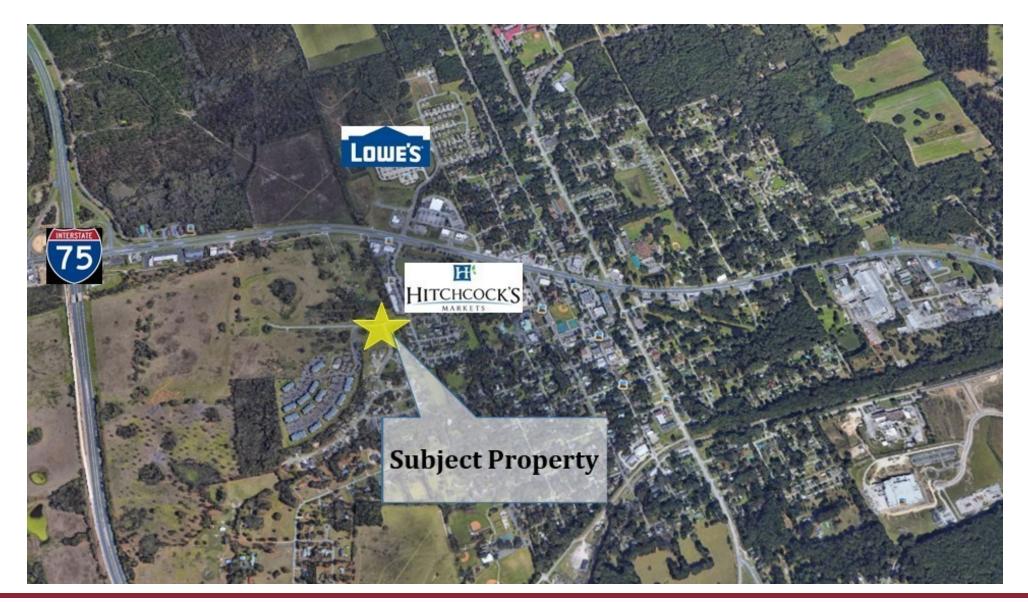

### **PROPERTY OVERVIEW**

Introducing two promising commercial properties located at the entrance of Windswept Hills subdivision, Alachua, Florida. These properties are just moments away from the popular Hitchcock's, offering an unmatched location and potential for growth.

The first property, spanning 0.97 acres on the eastern side of NW 148th Drive, promises high visibility, traffic, and constant customer flow due to its proximity to downtown Alachua. The adjacent property on the western side sprawls across 2.4 acres, featuring the same premium qualities. Both properties come with an approved site plan and PUD zoning, making them suitable for various developments such as medical facilities, offices, and retail spaces. Compliant with the Community Commercial District Zoning regulations, these sites offer a perfect blend of functionality and aesthetics, including controlled traffic movement, ample parking, pedestrian-friendly facilities, and beautiful landscaping. They also protect neighboring residential areas from potential adverse effects. Strategically located along major arterials, these properties represent a developer's dream. Seize this rare opportunity to become part of Alachua's thriving commercial landscape, where community engagement, business success, and scenic beauty intersect.