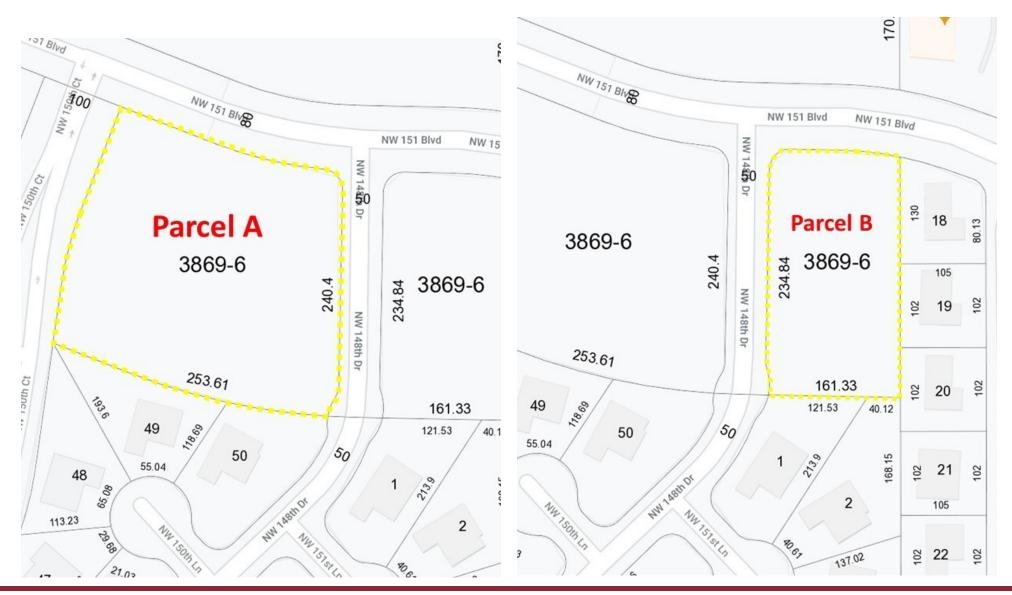

## **RECENT SURVEY**

### **OFFERING SUMMARY**

| 0.97 Lot Sales Price: | \$164,500            |
|-----------------------|----------------------|
| 2.4 Lot Sales Price:  | \$297,500            |
| Lot Size:             | 3.37 Acres Total     |
| Zoning:               | Community Commercial |
| Zoning                | Community Commercial |

The first property, spanning 0.97 acres on the eastern side of NW 148th Drive, promises high visibility, traffic, and constant customer flow due to its proximity to downtown Alachua. The adjacent property on the western side sprawls across 2.4 acres, featuring the same premium qualities. Both properties come with an approved site plan and PUD zoning, making them suitable for various developments such as medical facilities, offices, and retail spaces. Compliant with the Community Commercial District Zoning regulations, these sites offer a perfect blend of functionality and aesthetics, including controlled traffic movement, ample parking, pedestrian-friendly facilities, and beautiful landscaping. They also protect neighboring residential areas from potential adverse effects. Strategically located along major arterials, these properties represent a developer's dream. Seize this rare opportunity to become part of Alachua's thriving commercial landscape, where community engagement, business success, and scenic beauty intersect.