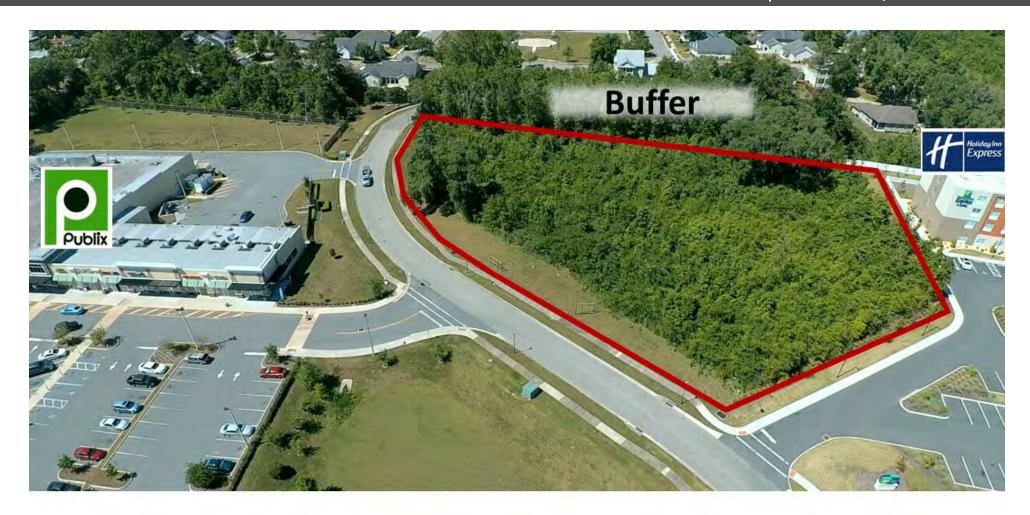

#### **PROPERTY OVERVIEW**

Prime development site adjacent to Publix in Alachua, Florida. This prominent parcel is just a brief walk from Santa Fe High School and is in close proximity to local residences, shops, and hotels. Conveniently located near I-75, it's ideally suited for a hotel. However, the site is also optimal for retail, office, or mixed-use developments in the rapidly expanding Alachua County submarket.

#### PROPERTY HIGHLIGHTS

- · Owner would consider subdividing the lot to occomidate user's site requirement.
- Walking distance to Publix
- · Immediately adjacent to Holiday Inn
- Growing submakret

## **RETAILER MAP**

16461 NW 167th Blvd | Alachua, FL 32615