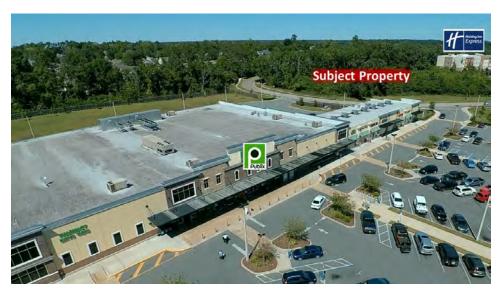

16461 NW 167th Blvd | Alachua, FL 32615



### FOR MORE INFORMATION:





## **EXECUTIVE SUMMARY**

## 16461 NW 167th Blvd | Alachua, FL 32615





#### OFFERING SUMMARY

Price: \$1,200,000

Lot Size: 2.46 Acres

Zoning: CI (see Page 10)

Submarket: City of Alachua

#### **PROPERTY OVERVIEW**

Prime development site adjacent to Publix in Alachua, Florida. This prominent parcel is just a brief walk from Santa Fe High School and is in close proximity to local residences, shops, and hotels. Conveniently located near I-75, it's ideally suited for a hotel. However, the site is also optimal for retail, office, or mixed-use developments in the rapidly expanding Alachua County submarket.

#### PROPERTY HIGHLIGHTS

- · Owner would consider subdividing the lot to occomidate user's site requirement.
- Walking distance to Publix
- · Immediately adjacent to Holiday Inn
- Growing submakret

#### FOR MORE INFORMATION:





## **WELCOME TO ALACHU