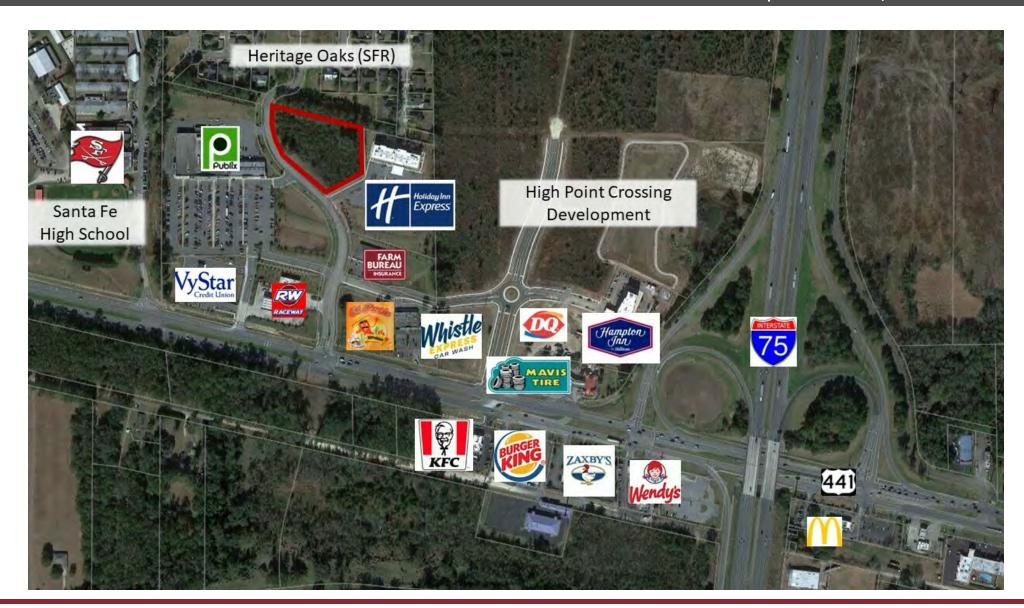

#### **PROPERTY OVERVIEW**

Prime development site adjacent to Publix in Alachua, Florida. This prominent parcel is just a brief walk from Santa Fe High School and is in close proximity to local residences, shops, and hotels. Conveniently located near I-75, it's ideally suited for a hotel. However, the site is also optimal for retail, office, or mixed-use developments in the rapidly expanding Alachua County submarket.

#### PROPERTY HIGHLIGHTS

- · Owner would consider subdividing the lot to occomidate user's site requirement.
- Walking distance to Publix
- · Immediately adjacent to Holiday Inn
- Growing submakret