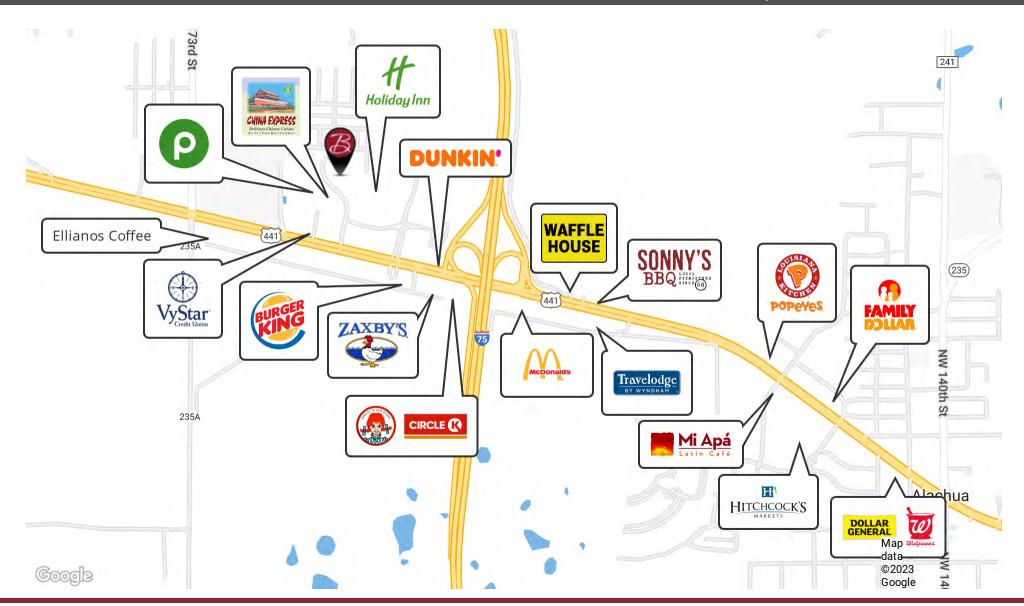

cluding tax breaks and expedited permitting processes. This has helped create a business-friendly environment that has encouraged new and established businesses to invest in the area.

Overall, the growth and development of Alachua have been driven by a combination of factors, including its strategic location between Gainesville and High Springs, its business-friendly environment, and the development of key commercial and residential projects. As a result, the city has become a vibrant and thriving community that offers its residents a high quality of life and a solid economic base for its businesses.

#### FOR MORE INFORMATION:





## **LOCATION MAP**

16461 NW 167th Blvd | Alachua, FL 32615



#### FOR MORE INFORMATION:





## **RETAILER MAP**

16461 NW 167th Blvd | Alachua, FL 32615



### FOR MORE INFORMATION:





16461 NW 167th Blvd | Alachua, FL 32615



### FOR MORE INFORMATION:





# **ADDITIONAL PHOTOS**

16461 NW 167th Blvd | Alachua, FL 32615



### FOR MORE INFORMATION:





16461 NW 167th Blvd | Alachua, FL 32615



### FOR MORE INFORMATION:





## **ZONING & TOPOGRAPHY**

16461 NW 167th Blvd | Alachua, FL 32615



### FOR MORE INFORMATION:





| Use Category/Use<br>Type             | CSV | < | Re | eside               | enti | al |                  |   |   |                         | Bus | iness |    |     |    |    |     |    |    | Planned<br>Develop |   | nt  |    | Use<br>Specif     |
|--------------------------------------|-----|---|----|---------------------|------|----|------------------|---|---|-------------------------|-----|-------|----|-----|-