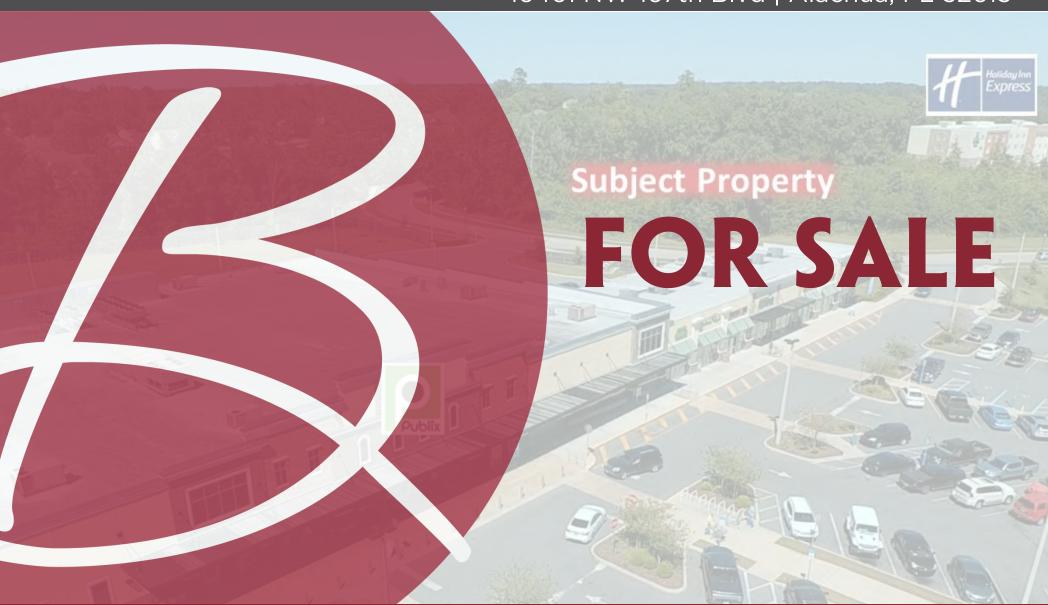

## 16461 NW 167th Blvd | Alachua, FL 32615

#### **PROPERTY OVERVIEW**

Prime development site adjacent to Publix in Alachua, Florida. This prominent parcel is just a brief walk from Santa Fe High School and is in close proximity to local residences, shops, and hotels. Conveniently located near I-75, it's ideally suited for a hotel. However, the site is also optimal for retail, office, or mixed-use developments in the rapidly expanding Alachua County submarket.

#### PROPERTY HIGHLIGHTS

- · Owner would consider subdividing the lot to occomidate user's site requirement.
- Walking distance to Publix
- · Immediately adjacent to Holiday Inn
- Growing submakret