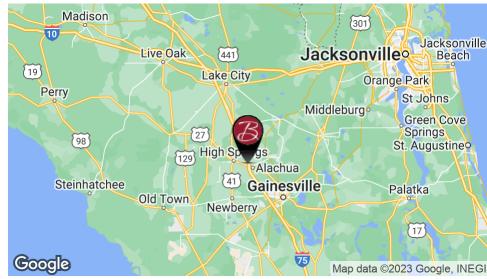

16461 NW 167th Blvd | Alachua, FL 32615



### FOR MORE INFORMATION:





## **EXECUTIVE SUMMARY**

## 16461 NW 167th Blvd | Alachua, FL 32615





#### OFFERING SUMMARY

Price: \$1,200,000

Lot Size: 2.46 Acres

Zoning: CI (see Page 10)

Submarket: City of Alachua

#### **PROPERTY OVERVIEW**

Prime development site adjacent to Publix in Alachua, Florida. This prominent parcel is just a brief walk from Santa Fe High School and is in close proximity to local residences, shops, and hotels. Conveniently located near I-75, it's ideally suited for a hotel. However, the site is also optimal for retail, office, or mixed-use developments in the rapidly expanding Alachua County submarket.

#### PROPERTY HIGHLIGHTS

- · Owner would consider subdividing the lot to occomidate user's site requirement.
- Walking distance to Publix
- · Immediately adjacent to Holiday Inn
- Growing submakret

#### FOR MORE INFORMATION:





## **WELCOME TO ALACHUA*