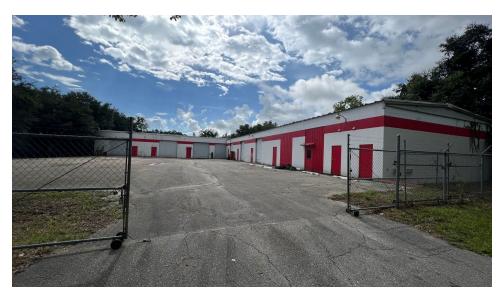

### **PROPERTY OVERVIEW**

12 zoned warehouse along prime industrial corridor N Main Street. Approximately 20,000 SF of contiguous space includes offices with gated entry. Bay doors are approximately 12 ft high, and the ceiling height is 16'. Parking can easily accommodate 14 spaces. The larger warehouse is approximately 12,500 SF with four rollup doors facing East. The slightly smaller warehouse consists of approximately 5,000 SF with three rollup doors facing North with access to approximately 3350 SF two-story class C offices facing North.

### PROPERTY HIGHLIGHTS

- Ample Parking
- · Centrally located within the Main Street Industrial Park
- · Fully fenced with security gates.